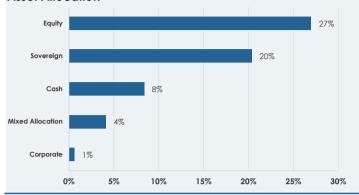

SICAV I-L/VOL E-IEUR        | 4.6% |
| DODGE COX-GLOBAL STOCK FD-AE   | 4.5% |
| ISHARES MSCI WORLD MIN VOL     | 4.4% |
| JPM CARBON TR GLEQ CTB UC UA   | 4.2% |
| MFS MER-PRUDENT CAP-I1EUR      | 3.8% |
| ROBECO US LARGE CAP EQ-I EUR   | 3.4% |
|                                |      |

## ESG OVERVIEW

Overall ESG Rating

### FEES AND CHARGES

| 1.00% |
|-------|
| 1.80% |
| 2.50% |
| Yes   |
|       |

### **SYNTHETIC RISK & REWARD INDICATOR**

Synthetic risk and reward indicator based on the volatility of the share class of the previous 5 years.

1 2 3 4 5 6 7 For more details, please refer to the Key Investor Information Document (KID).

# **AZ ALLOCATION DYNAMIC FOF**

SHARE CLASS: BAZ FUND (ACC) Unless otherwise stated, all data as of the end of April 2024



## Asset Allocation



#### **Geographical Exposure** Globa 30% Italy 20% Europe 6% Emerging 4% Pacific 2% North America -10%

0%

-10%

-20%

10%

20%

30%

40%

## Equity Style Box (% Weight)



## **AVAILABLE SHARE CLASSES**

| Class | Curr                                            | Share                                                             | Max Entry Fees                                                                                                                                                                                                                                                                                     | Ongoing Charges                                                                                                                                                        | Ma