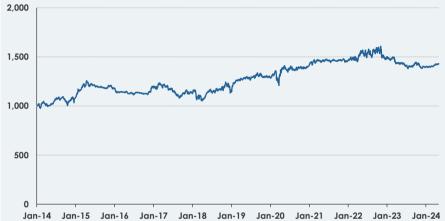

## GROWTH OF HYPOTHETICAL 1,000

Jan-14 Jan-15 Jan-16 Jan-17 Jan-18 Jan-19 Jan-20 Jan-21 Jan-22 Jan-23 Jan-24 Performances are displayed in the reference currency of the unit class, and is calculated on the basis of the Net Asset Value (NAV). The NAV is net of all fees, excluding only the commissions and costs incurred on the issue and redemption of units, or any taxes that may be levied. Past performance is not an indicator of current or future results.