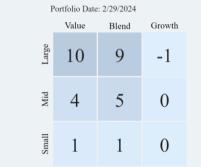

PRUDENT CAP-I1EUR      | 3.8% |
| ROBECO US LARGE CAP EQ-I EUR   | 3.4% |
|                                |      |

## ESG OVERVIEW

Overall ESG Rating

### FEES AND CHARGES

| 1.00% |
|-------|
| 1.80% |
| 2.50% |
| Yes   |
|       |

### **SYNTHETIC RISK & REWARD INDICATOR**

Synthetic risk and reward indicator based on the volatility of the share class of the previous 5 years.

1 2 3 4 5 6 7 For more details, please refer to the Key Investor Information Document (KID).

# **AZ ALLOCATION DYNAMIC FOF**

SHARE CLASS: BAZ FUND (ACC) Unless otherwise stated, all data as of the end of April 2024



## Asset Allocation



#### **Geographical Exposure** Globa 30% Italy 20% Europe 6% Emerging 4% Pacific 2% North America -10%

0%

-10%

-20%

10%

20%

30%

40%

## Equity Style Box (% Weight)



## **AVAILABLE SHARE CLASSES**

| Class | Curr                                            | Share                                                             | Max Entry Fees                                                                                                                                                                                                                                                                                     | Ongoing Charges                                                                                                                                                        | Max Exit Fees