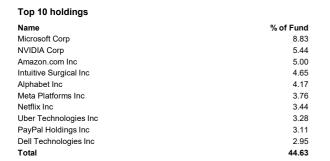

trends. The performance values refer to the net asset value and are calculated without the commission and costs incurred on issue, redemption or swapping (e.g. transaction and custody costs of the investor). The fund does not include the security of capital which is characteristic of a deposit with a bank or building society. The indications are based on figures denominated in USD. If this currency is different from the currency of the country in which the investor is resident, the return may increase or decrease as a result of currency fluctuations. Indices cannot be purchased directly

Before subscribing, please read the prospectus and the KIID which are available at www.gam.com or from your distributor.

The Fund inception date shown is that of GAM Worldwide





#### Asset allocation





#### Geographic breakdown



Key to charts and tables:

Fund: GAM Star Worldwide Equity Ordinary USD Acc Benchmark: MSCI World in USD Gross Total Return

Allocations and holdings are subject to change. Geographic breakdown is classified using country of risk. Past performance is not an indicator of future performance and current or future trends

# Glossary

Ongoing charge: the ongoing charge is a measure of the annual expenses incurred by a fund and is expressed as a percentage. It allows an accurate comparison of the costs of funds from different companies to be made.

companies to be made.

Risk rating: The summary risk indicator is a combination of a market risk measure and credit risk measure. The market risk measure is based on an annualized volatility measure, calculated over th