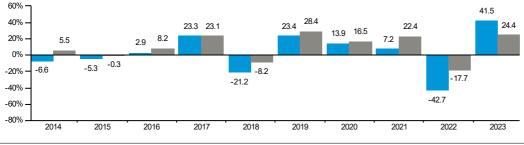

1M         3M         1Y         3Y         5Y         Since launch         3Y         5Y           9.35         2.03         9.35         41.17         -8.97         18.36         50.22         -3.09         3.43           8.97         3.24         8.97         25.68         29.92         81.21         253.95         9.13         12.62           2019 - 2020         2020 - 2021         2021 - 2022         2022 - 2023        26.65           -9.87         54.76         10.60         -6.54         Fund statistics*           Statistic         Fund           Annualised standard deviation (%)         22.14           Beta         1.12           Correlation         0.87           Sharpe ratio**         -0.27 |

Dec 22

Dec 19

# Calendar year performance in %

Dec 10

Dec 13

Dec 16

0%

Dec 07



# Risk profile



#### **Fund facts**

Fund management company: GAM Fund Management Limited Investment management company: GAM International Management Limited
Fund managed by: Kevin Kruczynski Legal structure: PLC (IE)

Domicile: Ireland

Benchmark: MSCI World in USD Gross Total Return

Benchmark 2: Average USD 1 Month Deposit Rate Return

IA Sector: Global

Inception date of the fund: 03.05.1983 Inception date of the class: 03.01.2007 Total fund assets: USD 18.27 m Base currency of the class: USD Currency hedging: not hedged against base

currency
Min investment of the class: USD 10,000

Dealing day: Daily Subscriptions (Cut off): Daily (12:00 GMT) Redemptions (Cut off): Daily (12:00 GMT) Investment manager and sponsor fees: 1.35% Please see the current fund prospectus for further deta