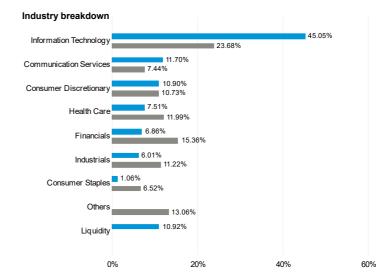

ends. The performance values refer to the net asset value and are calculated without the commission and costs incurred on issue, redemption or swapping (e.g. transaction and custody costs of the investor). The fund does not include the security of capital which is characteristic of a deposit with a bank or building society. The indications are based on figures denominated in USD. If this currency is different from the currency of the country in which the investor is resident, the return may increase or decrease as a result of currency fluctuations. Indices cannot be purchased directly

Before subscribing, please read the prospectus and the KIID which are available at www.gam.com or from your distributor.

The Fund inception date shown is that of GAM Worldwide





#### Asset allocation





#### Geographic breakdown



Key to charts and tables:

Fund: GAM Star Worldwide Equity Ordinary USD Acc Benchmark: MSCI World in USD Gross Total Return

Allocations and holdings are subject to change. Geographic breakdown is classified using country of risk. Past performance is not an indicator of future performance and current or future trends

# Glossary

Ongoing charge: the ongoing charge is a measure of the annual expenses incurred by a fund and is expressed as a percentage. It allows an accurate comparison of the costs of funds from different companies to be made.

companies to be made.

Risk rating: The summary risk indicator is a combination of a market risk measure and credit risk measure. The market risk measure is based on an annualized volatility measure, calculated over the