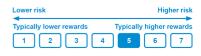

# Risk profile

companies to be made.

Risk rating: The summary risk indicator is a combination of a market risk measure and credit risk measure. The market risk measure is based on an annualized volatility measure, calculated over the last 5 years of history if available. Where 5 years' performance history is not available the data is supplemented by proxy fund, benchmark data or a simulated historical series as appropriate. This profile is determined using historical data, as such may not be a reliable indication for the future risk profile. The credit risk measure is assessing credit and concentration risk within the portfolio. The indicators are not guaranteed and may shift over time. The lowest category does not mean 'risk free'.