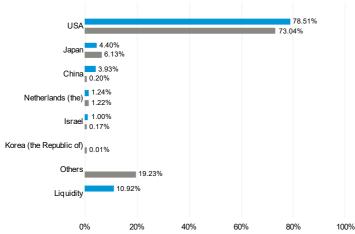

#### Geographic breakdown

Key to charts and tables:

Fund: GAM Star Worldwide Equity Ordinary USD Acc Benchmark: MSCI World in USD Gross Total Return

Allocations and holdings are subject to change. Geographic breakdown is classified using country of risk. Past performance is not an indicator of future performance and current or future trends