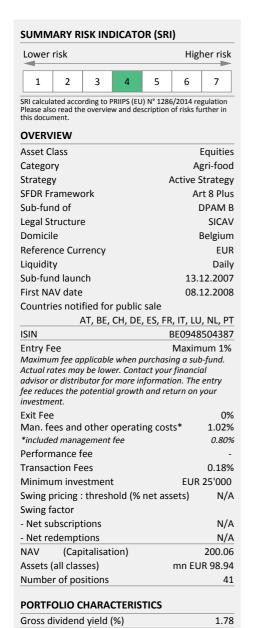

### RISKS

The risk indicator assumes that you will hold the product for at least 6 years. The actual risk can vary significantly if you cash in at an early stage and you may get back less.

Investing in this product also entails risks that are materially relevant but not included in the risk indicator:

· Concentration risk: As the portfolio is mainly composed of securities from specific themes without any geographical restrictions, it is likely to be more specifically exposed to the economic development of these sectors.

This product does not include any protection from future market performance so you could lose some or all of your investment. We refer to the prospectus and KID for more explanation and a complete overview of the risks.