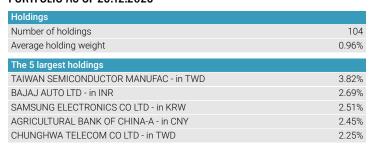

t in China (-17bp) were particularly costly. In terms of selection, the stock picking in China (80bp) generated the strongest relative gain, partially offset by an unfavorable selection in United Arab Emirates (-28bp), Taiwan (-13bp) and India (-13bp)

With a positive impact of 53bp, Tencent (not held in the portfolio), a Chinese company operating in the Media & Entertainment sector, was the top contributor to excess returns. With a negative contribution of -23bp, the overexposure to Aldar Properties, a corporation operating in the Real Estate industry based in the United Arab Emirates, was the largest detractor.

#### **RISK**

#### Chart of volatility of the share class (since inception)\*



#### Maximum loss of the share class (since inception)\*



### **PORTFOLIO AS OF 29.12.2023**



#### Breakdown by countries



### Breakdown by GICS sectors



### Breakdown by capitalization



### Disclaimer

This report has been prepared for information only and must not be distributed, published, reproduced or disclosed by recipients to any other person. All information provided here are subject to change without notice. All investors must obtain and carefully read the prospectus which contains additional information needed to evaluate the potential investment and provides important disclosures regarding risks, fees and expenses. Historical performance is not an indication of current or future performance shown does not take account of any fees and costs charged when subscribing or redeeming shares. Data and graphical information herein are for information only. No separate ver