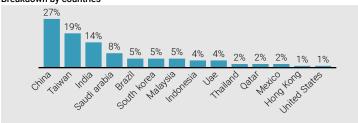

larly costly. In terms of selection, the stock picking in China (80bp) generated the strongest relative gain, partially offset by an unfavorable selection in United Arab Emirates (-28bp), Taiwan (-13bp) and India (-13bp)

With a positive impact of 53bp, Tencent (not held in the portfolio), a Chinese company operating in the Media & Entertainment sector, was the top contributor to excess returns. With a negative contribution of -23bp, the overexposure to Aldar Properties, a corporation operating in the Real Estate industry based in the United Arab Emirates, was the largest detractor.

#### **RISK**

#### Chart of volatility of the share class (since inception)\*



#### Maximum loss of the share class (since inception)\*



### **PORTFOLIO AS OF 29.12.2023**



#### Breakdown by countries



### Breakdown by GICS sectors



### Breakdown by capitalization



### Disclaimer

This report has been prepared for information only and must not be distributed, published, reproduced or disclosed by recipients to any other person. All information provided here are subject to change without notice. All investors must obtain and carefully read the prospectus which contains additional information needed to evaluate the potential investment and provides important disclosures regarding risks, fees and expenses. Historical performance is not an indication of current or future performance shown does not take account of any fees and costs charged when subscribing or redeeming shares. Data and graphical information herein are for information only. No separate verification has been made as to t