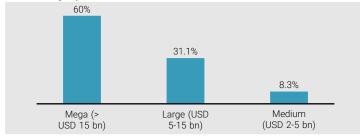

p) generated the strongest relative gain, partially offset by an unfavorable selection in United Arab Emirates (-28bp), Taiwan (-13bp) and India (-13bp)

With a positive impact of 53bp, Tencent (not held in the portfolio), a Chinese company operating in the Media & Entertainment sector, was the top contributor to excess returns. With a negative contribution of -23bp, the overexposure to Aldar Properties, a corporation operating in the Real Estate industry based in the United Arab Emirates, was the largest detractor.

#### **RISK**

#### Chart of volatility of the share class (since inception)\*



#### Maximum loss of the share class (since inception)\*



### **PORTFOLIO AS OF 29.12.2023**



#### Breakdown by countries



### Breakdown by GICS sectors



### Breakdown by capitalization



### Disclaimer

This report has been prepared for information only and must not be distributed, published, reproduced or disclosed by recipients to any other person. All information provided here are subject to change without notice. All investors must obtain and carefully read the prospectus which contains additional information needed to evaluate the potential investment and provides important disclosures regarding risks, fees and expenses. Historical performance is not an indication of current or future performance shown does not take account of any fees and costs charged when subscribing or redeeming shares. Data and graphical information herein are for information only. No separate verification has been made as to the accuracy or completeness of these data which may have been derive