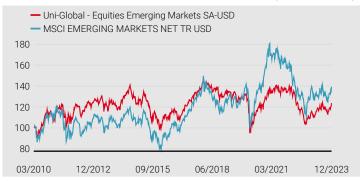

|
| 2022 | -1.87% | 1.17%  | -0.42%  | -4.58% | -1.62% | -6.94% | -0.06% | -2.28% | -8.88% | -0.65% | 6.79%  | -1.94% | -20.04%           | -19.49%            |
| 2021 | 2.45%  | 0.72%  | 1.27%   | 2.43%  | 2.12%  | -0.99% | -3.52% | 2.40%  | -2.06% | 1.14%  | -3.18% | 3.19%  | 5.80%             | -3.11%             |
| 2020 | -4.14% | -8.16% | -15.24% | 8.23%  | 1.03%  | 3.67%  | 6.04%  | 1.85%  | -1.38% | -1.02% | 6.55%  | 2.74%  | -2.39%            | 18.10%             |
| 2019 | 3.20%  | 0.20%  | -0.55%  | 0.08%  | -3.37% | 3.44%  | -2.00% | -4.51% | 1.61%  | 1.92%  | -2.04% | 3.73%  | 1.33%             | 18.44%             |

### PERFORMANCE 12 ROLLING MONTHS OVER THE LAST 5 YEARS OF THE SHARE CLASS\*



## PERFORMANCE SINCE INCEPTION OF THE SHARE CLASS (REBASED NAVS)\*



### INTRA-MONTHLY PERFORMANCE OF THE SHARE CLASS (REBASED NAVS)\*



# **UNI-GLOBAL - EQUITIES EMERGING MARKETS SA-USD**

Fund of the part I Luxembourg SICAV, Uni-Global, UCITS compliant

### MARKET COMMENT (BASED ON THE SICAV REFERENCE CURRENCY)

The MSCI Emerging Markets TR Net Index was strongly up again in December as markets continued the year-end rally initiated in November. The Index closed up 3.9% over the month, propelling full year performance to 9.8%. REITs and Commercial Services have been leading the upside, while Media had a hard time following the pace as Chinese regulators dropped a hammer on the gaming industry. Country wise, Latin America saw strong performance, while Turkey suffered. Factor wise, Low Vol suffered, but to a small extent given the solid market upside. Va