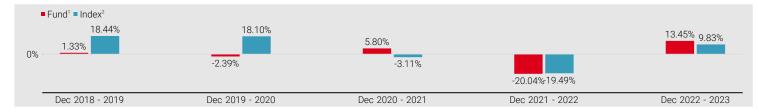

### HISTORICAL PERFORMANCE OF THE SHARE CLASS\*

|      |        |        |         |        |        |        |        |        |        |        |        |        | YTD               |                    |
|------|--------|--------|---------|--------|--------|--------|--------|--------|--------|--------|--------|--------|-------------------|--------------------|
|      | Jan    | Feb    | Mar     | Apr    | May    | Jun    | Jul    | Aug    | Sep    | Oct    | Nov    | Dec    | Fund <sup>1</sup> | Index <sup>2</sup> |
| 2023 | 4.97%  | -3.67% | 2.70%   | 3.53%  | -0.80% | 1.51%  | 5.12%  | -4.06% | -1.59% | -3.45% | 5.84%  | 3.33%  | 13.45%            | 9.83%              |
| 2022 | -1.87% | 1.17%  | -0.42%  | -4.58% | -1.62% | -6.94% | -0.06% | -2.28% | -8.88% | -0.65% | 6.79%  | -1.94% | -20.04%           | -19.49%            |
| 2021 | 2.45%  | 0.72%  | 1.27%   | 2.43%  | 2.12%  | -0.99% | -3.52% | 2.40%  | -2.06% | 1.14%  | -3.18% | 3.19%  | 5.80%             | -3.11%             |
| 2020 | -4.14% | -8.16% | -15.24% | 8.23%  | 1.03%  | 3.67%  | 6.04%  | 1.85%  | -1.38% | -1.02% | 6.55%  | 2.74%  | -2.39%            | 18.10%             |
| 2019 | 3.20%  | 0.20%  | -0.55%  | 0.08%  | -3.37% | 3.44%  | -2.00% | -4.51% | 1.61%  | 1.92%  | -2.04% | 3.73%  | 1.33%             | 18.44%             |