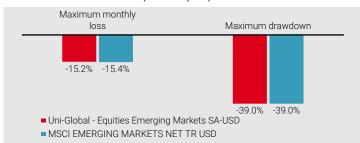

e to South Korea (-18bp) and overweight in China (-17bp) were particularly costly. In terms of selection, the stock picking in China (80bp) generated the strongest relative gain, partially offset by an unfavorable selection in United Arab Emirates (-28bp), Taiwan (-13bp) and India (-13bp)

With a positive impact of 53bp, Tencent (not held in the portfolio), a Chinese company operating in the Media & Entertainment sector, was the top contributor to excess returns. With a negative contribution of -23bp, the overexposure to Aldar Properties, a corporation operating in the Real Estate industry based in the United Arab Emirates, was the largest detractor.

#### **RISK**

#### Chart of volatility of the share class (since inception)\*



#### Maximum loss of the share class (since inception)\*



### **PORTFOLIO AS OF 29.12.2023**



#### Breakdown by countries



### Breakdown by GICS sectors



### Breakdown by capitalization



### Disclaimer

This report has been prepared for information only and must not be distributed, published, reproduced or disclosed by recipients to any other person. All information provided here are subject to change without notice. All investors must obtain and carefully read the prospectus which contains additional information needed to evaluate the potential investment and provides important disclosures regarding risks, fees and expenses. Historical performance is not an indication of current or future performance shown does not take account of any fees and costs charged when subscribing or redeeming shares. Data and graphical information herein are