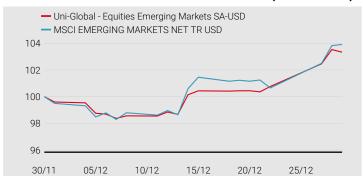

-6.94% | -0.06% | -2.28% | -8.88% | -0.65% | 6.79%  | -1.94% | -20.04%           | -19.49%            |
| 2021 | 2.45%  | 0.72%  | 1.27%   | 2.43%  | 2.12%  | -0.99% | -3.52% | 2.40%  | -2.06% | 1.14%  | -3.18% | 3.19%  | 5.80%             | -3.11%             |
| 2020 | -4.14% | -8.16% | -15.24% | 8.23%  | 1.03%  | 3.67%  | 6.04%  | 1.85%  | -1.38% | -1.02% | 6.55%  | 2.74%  | -2.39%            | 18.10%             |
| 2019 | 3.20%  | 0.20%  | -0.55%  | 0.08%  | -3.37% | 3.44%  | -2.00% | -4.51% | 1.61%  | 1.92%  | -2.04% | 3.73%  | 1.33%             | 18.44%             |

### PERFORMANCE 12 ROLLING MONTHS OVER THE LAST 5 YEARS OF THE SHARE CLASS\*



## PERFORMANCE SINCE INCEPTION OF THE SHARE CLASS (REBASED NAVS)\*



### INTRA-MONTHLY PERFORMANCE OF THE SHARE CLASS (REBASED NAVS)\*



# **UNI-GLOBAL - EQUITIES EMERGING MARKETS SA-USD**

Fund of the part I Luxembourg SICAV, Uni-Global, UCITS compliant

### MARKET COMMENT (BASED ON THE SICAV REFERENCE CURRENCY)

The MSCI Emerging Markets TR Net Index was strongly up again in December as markets continued the year-end rally initiated in November. The Index closed up 3.9% over the month, propelling full year performance to 9.8%. REITs and Commercial Services have been leading the upside, while Media had a hard time following the pace as Chinese regulators dropped a hammer on the gaming industry. Country wise, Latin America saw strong performance, while Turkey suffered. Factor wise, Low Vol suffered, but to a small extent given the solid market upside. Value and ESG were rewarded. In December, the fund increased by 3.33%,