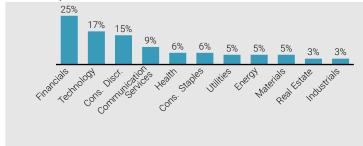

on, the stock picking in China (80bp) generated the strongest relative gain, partially offset by an unfavorable selection in United Arab Emirates (-28bp), Taiwan (-13bp) and India (-13bp)

With a positive impact of 53bp, Tencent (not held in the portfolio), a Chinese company operating in the Media & Entertainment sector, was the top contributor to excess returns. With a negative contribution of -23bp, the overexposure to Aldar Properties, a corporation operating in the Real Estate industry based in the United Arab Emirates, was the largest detractor.

#### **RISK**

#### Chart of volatility of the share class (since inception)\*



#### Maximum loss of the share class (since inception)\*



### **PORTFOLIO AS OF 29.12.2023**



#### Breakdown by countries



### Breakdown by GICS sectors



### Breakdown by capitalization



### Disclaimer

This report has been prepared for information only and must not be distributed, published, reproduced or disclosed by recipients to any other person. All information provided here are subject to change without notice. All investors must obtain and carefully read the prospectus which contains additional information needed to evaluate the potential investment and provides important disclosures regarding risks, fees and expenses. Historical performance is not an indication of current or future performance shown does not take account of any fees and costs charged when subscribing or redeeming shares. Data and graphical information herein are for information only. No separate verification has been made as to the accuracy or completeness of th