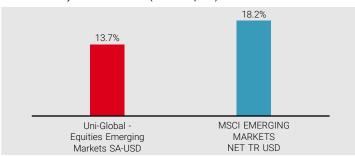

| Performance snapshot of the share class |                        |                   |                    |  |  |  |  |  |
|-----------------------------------------|------------------------|-------------------|--------------------|--|--|--|--|--|
|                                         |                        | Fund <sup>1</sup> | Index <sup>2</sup> |  |  |  |  |  |
| Performance                             | Monthly                | 3.33%             | 3.91%              |  |  |  |  |  |
|                                         | 3 months               | 5.59%             | 7.86%              |  |  |  |  |  |
|                                         | Year to date           | 13.45%            | 9.83%              |  |  |  |  |  |
|                                         | Year over year         | 13.45%            | 9.83%              |  |  |  |  |  |
|                                         | 3 years (p.a.)         | -1.36%            | -5.02%             |  |  |  |  |  |
|                                         | 5 years (p.a.)         | -1.04%            | 3.69%              |  |  |  |  |  |
|                                         | since inception (p.a.) | 1.76%             | 2.71%              |  |  |  |  |  |
| Volatility                              | 3 years                | 11.29%            | 16.94%             |  |  |  |  |  |
|                                         | since inception        | 13.66%            | 18.18%             |  |  |  |  |  |
| Performance/Volatility                  | -                      | -                 |                    |  |  |  |  |  |
| Tracking Error 3 years                  |                        |                   | 7.51%              |  |  |  |  |  |
| Beta 3 years                            |                        |                   | 0.62               |  |  |  |  |  |

### MARKET COMMENT (BASED ON THE SICAV REFERENCE CURRENCY)

The MSCI Emerging Markets TR Net Index was strongly up again in December as markets continued the year-end rally initiated in November. The Index closed up 3.9% over the month, propelling full year performance to 9.8%. REITs and Commercial Services have been leading the upside, while Media had a hard time following the pace as Chinese regulators dropped a hammer on the gaming industry. Country wise, Latin America saw strong performance, while Turkey suffered. Factor wise, Low Vol suffered, but to a small extent given the solid market upside. Value and ESG were rewarded. In December, the fund increased by 3.33%, underperforming its benchmark by 58bp. The MSCI Emerging TR Net USD increased by 3.91%. The fund records a positive YTD performance of 13.45%, overperforming its benchmark by 362bp.