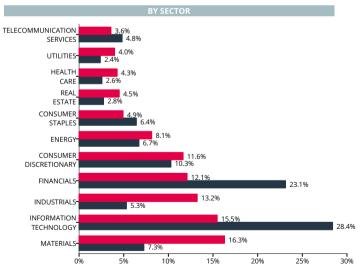

|                             | OVER THE MC | NTH      |           |        |                             | SINCE JULY 2 | 2009     |           |     |
|-----------------------------|-------------|----------|-----------|--------|-----------------------------|--------------|----------|-----------|-----|
| BY SECTOR                   | ALLOCATION  | CURRENCY | SELECTION | TOTAL  | BY SECTOR                   | ALLOCATION   | CURRENCY | SELECTION | TO  |
| NDUSTRIALS                  | 0.02%       | 0.09%    | 0.31%     | 0.43%  | INDUSTRIALS                 | -0.50%       | 0.03%    | 7.40%     | 6.  |
| HEALTH CARE                 | 0.06%       | 0.00%    | 0.08%     | 0.14%  | CONSUMER DISCRETIONARY      | 1.85%        | -0.20%   | 4.91%     | 6.  |
| CONSUMER DISCRETIONARY      | -0.04%      | -0.15%   | 0.25%     | 0.06%  | FINANCIALS                  | 0.87%        | 0.77%    | 3.97%     | 5.  |
| NERGY                       | 0.02%       | 0.02%    | 0.01%     | 0.05%  | CONSUMER STAPLES            | 1.14%        | 0.15%    | 3.72%     | 5   |
| MATERIALS                   | 0.20%       | 0.08%    | -0.28%    | 0.00%  | MATERIALS                   | 1.13%        | -0.16%   | 3.94%     | 4   |
| NFORMATION TECHNOLOGY       | 0.31%       | 0.10%    | -0.41%    | 0.00%  | TELECOMMUNICATION SERVICES  | 1.37%        | 0.08%    | 3.34%     | 4   |
| ELECOMMUNICATION SERVICES   | -0.01%      | 0.02%    | -0.05%    | -0.03% | HEALTH CARE                 | 1.26%        | 0.13%    | 2.94%     | 4   |
| EAL ESTATE                  | 0.03%       | -0.05%   | -0.05%    | -0.06% | ENERGY                      | 1.88%        | 0.09%    | 2.22%     | 4.  |
| ONSUMER STAPLES             | -0.06%      | 0.07%    | -0.08%    | -0.07% | REAL ESTATE                 | 0.38%        | -0.05%   | 2.77%     | 3.  |
| JTILITIES                   | -0.02%      | 0.00%    | -0.09%    | -0.10% | UTILITIES                   | 0.13%        | -0.10%   | 2.62%     | 2.  |
| INANCIALS                   | -0.17%      | 0.04%    | -0.25%    | -0.38% | INFORMATION TECHNOLOGY      | -0.53%       | -0.40%   | 2.58%     | 1.  |
| OTAL OVER/UNDERPERFORMANCE  | 0.37%       | 0.22%    | -0.55%    | 0.04%  | OTHERS                      | 0.34%        | -0.24%   | 1.02%     | 1   |
|                             |             |          |           |        | TOTAL OVER/UNDERPERFORMANCE | 9.33%        | 0.10%    | 41.42%    | 50. |
| Y COUNTRY                   | ALLOCATION  | CURRENCY | SELECTION | TOTAL  | BY COUNTRY                  | ALLOCATION   | CURRENCY | SELECTION | то  |
| URKEY                       | 0.52%       | 0.15%    | 0.22%     | 0.89%  | THAILAND                    | 1.92%        | 0.54%    | 4.53%     | 6.  |
| HINA                        | 0.06%       | 0.16%    | 0.10%     | 0.32%  | OTHERS                      | 4.95%        | -0.75%   | 1.26%     | 5.  |
| USTRALIA                    | 0.01%       | 0.14%    | 0.00%     | 0.15%  | MALAYSIA                    | 0.33%        | 0.39%    | 3.62%     | 4   |
| 1EXICO                      | -0.06%      | 0.16%    | -0.04%    | 0.07%  | CHINA                       | 1.16%        | -0.14%   | 2.78%     | 3   |
| OUTH AFRICA                 | 0.17%       | -0.34%   | 0.12%     | -0.05% | HONG KONG                   | 3.52%        | -0.06%   | 0.01%     | 3   |
| RAZIL                       | -0.11%      | 0.10%    | -0.04%    | -0.05% | TAIWAN                      | 0.52%        | 0.29%    | 2.61%     | 3.  |
| )ATAR                       | -0.06%      | 0.01%    | 0.00%     | -0.05% | TURKEY                      | 1.33%        | -0.79%   | 2.67%     | 3.  |
| OLAND                       | 0.00%       | 0.00%    | -0.06%    | -0.07% | SINGAPORE                   | 2.52%        | 0.52%    | 0.00%     | 3.  |
| ONG KONG                    | 0.01%       | -0.08%   | 0.00%     | -0.07% | AUSTRALIA                   | 2.01%        | 0.60%    | 0.00%     | 2.  |
| HAILAND                     | 0.11%       | -0.04%   | -0.14%    | -0.08% | INDIA                       | 0.03%        | 0.31%    | 2.27%     | 2   |
| USSIA                       | 0.00%       | -0.01%   | -0.07%    | -0.08% | BRAZIL                      | 0.63%        | 0.56%    | 1.00%     | 2   |
| THERS                       | -0.05%      | 0.04%    | -0.07%    | -0.08% | SOUTH AFRICA                | 0.67%        | -0.39%   | 1.88%     | 2   |
| NGAPORE                     | -0.08%      | -0.01%   | 0.00%     | -0.09% | PHILIPPINES                 | 0.64%        | -0.04%   | 1.37%     | 1   |
| IDIA                        | -0.07%      | -0.01%   | -0.02%    | -0.10% | INDONESIA                   | 0.14%        | 0.05%    | 1.43%     | 1   |
| NDONESIA                    | -0.07%      | 0.02%    | -0.06%    | -0.11% | SOUTH KOREA                 | 0.91%        | -0.85%   | 1.25%     | 1   |
| HILE                        | -0.08%      | -0.05%   | 0.00%     | -0.13% | NEW ZEALAND                 | 0.95%        | 0.06%    | 0.00%     | 1   |
| OUTH KOREA                  | 0.01%       | -0.01%   | -0.17%    | -0.17% | MEXICO                      | 0.02%        | -0.06%   | 0.95%     | 0   |
| AIWAN                       | -0.03%      | -0.01%   | -0.21%    | -0.25% | POLAND                      | 0.23%        | -0.15%   | 0.62%     | 0   |
| TOTAL OVER/UNDERPERFORMANCE | 0.27%       | 0.22%    | -0.45%    | 0.04%  | TOTAL OVER/UNDERPERFORMANCE | 22.48%       | 0.09%    | 28.26%    | 50  |

| TERIALS   15.39%   16.29%   0.91%                                                                                                                                                                                                                                                                                                                                                                                                                                                                                                                                                                                                                                                                                                                                                                                                                                                                                                                                                                                                                                                                                                                                                                                                                                                                                                                                                                                                                                                                                                                                                                                                                                                                                                                                                                                                                                                                                                                                                                                                                                                                                              | ALLOCATION CHANGES OVER THE MONT          | тн        |        |        |
|--------------------------------------------------------------------------------------------------------------------------------------------------------------------------------------------------------------------------------------------------------------------------------------------------------------------------------------------------------------------------------------------------------------------------------------------------------------------------------------------------------------------------------------------------------------------------------------------------------------------------------------------------------------------------------------------------------------------------------------------------------------------------------------------------------------------------------------------------------------------------------------------------------------------------------------------------------------------------------------------------------------------------------------------------------------------------------------------------------------------------------------------------------------------------------------------------------------------------------------------------------------------------------------------------------------------------------------------------------------------------------------------------------------------------------------------------------------------------------------------------------------------------------------------------------------------------------------------------------------------------------------------------------------------------------------------------------------------------------------------------------------------------------------------------------------------------------------------------------------------------------------------------------------------------------------------------------------------------------------------------------------------------------------------------------------------------------------------------------------------------------|-------------------------------------------|-----------|--------|--------|
| TERIALS 15.39% 16.29% 0.91% ALTH CARE 3.63% 4.26% 0.63% DUSTRIALS 12.87% 13.23% 0.35% NSUMER STAPLES 4.64% 4.92% 0.28% NSUMER DISCRETIONARY 11.40% 11.64% 0.24% HERS 0.49% 0.51% 0.02% ILITIES 4.02% 3.97% 0.05% ERGY 8.18% 8.13% 0.05% AL ESTATE 5.06% 4.49% 0.55% 0.08% AL ESTATE 5.06% 4.49% 0.56% 0.08% AL ESTATE 5.06% 4.49% 0.05% 0.08% 0.00% 0.00% 0.00% 0.00% 0.00% 0.00% 0.00% 0.00% 0.00% 0.00% 0.00% 0.00% 0.00% 0.00% 0.00% 0.00% 0.00% 0.00% 0.00% 0.00% 0.00% 0.00% 0.00% 0.00% 0.00% 0.00% 0.00% 0.00% 0.00% 0.00% 0.00% 0.00% 0.00% 0.00% 0.00% 0.00% 0.00% 0.00% 0.00% 0.00% 0.00% 0.00% 0.00% 0.00% 0.00% 0.00% 0.00% 0.00% 0.00% 0.00% 0.00% 0.00% 0.00% 0.00% 0.00% 0.00% 0.00% 0.00% 0.00% 0.00% 0.00% 0.00% 0.00% 0.00% 0.00% 0.00% 0.00% 0.00% 0.00% 0.00% 0.00% 0.00% 0.00% 0.00% 0.00% 0.00% 0.00% 0.00% 0.00% 0.00% 0.00% 0.00% 0.00% 0.00% 0.00% 0.00% 0.00% 0.00% 0.00% 0.00% 0.00% 0.00% 0.00% 0.00% 0.00% 0.00% 0.00% 0.00% 0.00% 0.00% 0.00% 0.00% 0.00% 0.00% 0.00% 0.00% 0.00% 0.00% 0.00% 0.00% 0.00% 0.00% 0.00% 0.00% 0.00% 0.00% 0.00% 0.00% 0.00% 0.00% 0.00% 0.00% 0.00% 0.00% 0.00% 0.00% 0.00% 0.00% 0.00% 0.00% 0.00% 0.00% 0.00% 0.00% 0.00% 0.00% 0.00% 0.00% 0.00% 0.00% 0.00% 0.00% 0.00% 0.00% 0.00% 0.00% 0.00% 0.00% 0.00% 0.00% 0.00% 0.00% 0.00% 0.00% 0.00% 0.00% 0.00% 0.00% 0.00% 0.00% 0.00% 0.00% 0.00% 0.00% 0.00% 0.00% 0.00% 0.00% 0.00% 0.00% 0.00% 0.00% 0.00% 0.00% 0.00% 0.00% 0.00% 0.00% 0.00% 0.00% 0.00% 0.00% 0.00% 0.00% 0.00% 0.00% 0.00% 0.00% 0.00% 0.00% 0.00% 0.00% 0.00% 0.00% 0.00% 0.00% 0.00% 0.00% 0.00% 0.00% 0.00% 0.00% 0.00% 0.00% 0.00% 0.00% 0.00% 0.00% 0.00% 0.00% 0.00% 0.00% 0.00% 0.00% 0.00% 0.00% 0.00% 0.00% 0.00% 0.00% 0.00% 0.00% 0.00% 0.00% 0.00% 0.00% 0.00% 0.00% 0.00% 0.00% 0.00% 0.00% 0.00% 0.00% 0.00% 0.00% 0.00% 0.00% 0.00% 0.00% 0.00% 0.00% 0.00% 0.00% 0.00% 0.00% 0.00% 0.00% 0.00% 0.00% 0.00% 0.00% 0.00% 0.00% 0.00% 0.00% 0.00% 0.00% 0.00% 0.00% 0.00% 0.00% 0.00% 0.00% 0.00% 0.00% 0.00% 0.00% 0.00% 0.00% 0.00% 0.00% 0.00% 0.00% 0.00% 0.00% 0.00% 0.00% 0.00% 0.00% 0.00% 0.00% 0.00% 0.00% 0.00% 0. | CONS                                      | OLIDATION |        |        |
| ALTH CARE 3.63% 4.26% 0.63% SOUTH DUSTRIALS 12.87% 13.23% 0.55% INDIA NSUMER STAPLES 4.64% 4.92% 0.28% RUSSIA NSUMER DISCRETIONARY 11.40% 11.64% 0.24% THAILA HERS 0.49% 0.51% 0.02% MALAY ILITIES 4.02% 3.97% -0.05% BRAZIL ERGY 8.18% 8.13% -0.05% AUSTR ECOMMUNICATION SERVICES 3.64% 3.56% -0.08% ISRAEL AL ESTATE 5.06% 4.49% -0.56% NEW Z COMMUNICATION TECHNOLOGY 16.26% 15.47% -0.80% SINGAI INDON OTHER HOLD STAPPER HOLDINGS LTD. 0.33% 0.56% 0.23% PHILIPI IND SHIND SHIN | SECTOR                                    | BEGINNING | END    | CHANGE |
| DUSTRIALS  12.87%  13.23%  0.35%  INDIA  NSUMER STAPLES  4.64%  4.92%  0.28%  RUSSIA  RUSSIA  NSUMER DISCRETIONARY  11.40%  11.64%  0.24%  THALLAND  HERS  0.49%  0.51%  0.02%  MALAYSIA  ILITIES  4.02%  3.97%  -0.05%  BRAZIL  BRAZIL  BRGY  8.18%  8.13%  -0.05%  AUSTRALIA  LECOMMUNICATION SERVICES  3.64%  3.56%  -0.08%  ISRAEL  AL ESTATE  5.06%  4.49%  -0.56%  NEW ZEALANT  GORMATION TECHNOLOGY  16.26%  15.47%  -0.80%  INDONESIA  OTHERS  HUNGARY  INDONESIA  OTHERS  HUNGARY  MIN BUYS  BEGINNING  BEGINNING  BED  CHANGE  NIND SHEN  RD CHANGE  CHILE  NED DRAGGONS PAPER HOLDINGS LTD.  LIASS H  0.37%  0.59%  0.22%  CZECH REPUB  RDEMIR KARABIIK DEMIR CELIK SANAYI VE T  0.12%  0.33%  0.22%  MEXICO  TAIWAN  INA MERCHANTS BANK CO. LTD. CLASS H  0.41%  0.58%  0.16%  HONG KONG  POLAND  SOUTH KOREA  CHINA  HONG KONG  POLAND  SOUTH KOREA  CHINA  ROPOLAND  SOUTH KOREA  CHINA                                                                                                                                                                                                                                                                                                                                                                                                                                                                                                                                                    | MATERIALS                                 | 15.39%    | 16.29% | 0.91%  |
| NSUMER STAPLES                                                                                                                                                                                                                                                                                                                                                                                                                                                                                                                                                                                                                                                                                                                                                                                                                                                                                                                                                                                                                                                                                                                                                                                                                                                                                                                                                                                                                                                                                                                                                                                                                                                                                                                                                                                                                                                                                                                                                                                                                                                                                                                 | HEALTH CARE                               | 3.63%     | 4.26%  | 0.63%  |
| NSUMER DISCRETIONARY 11.40% 11.64% 0.24% THAILAND HERS 0.49% 0.51% 0.02% MALAYSIA BLITIES 4.02% 3.97% -0.05% BRAZIL ERGY 8.18% 8.13% -0.05% AUSTRALIA LECOMMUNICATION SERVICES 3.64% 3.56% -0.08% ISRAEL AL ESTATE 5.06% 4.49% -0.56% NEW ZEALAND FORMATION TECHNOLOGY 16.26% 15.47% -0.80% SINGAPORE INDONESTAND TECHNOLOGY 12.99% 12.09% -0.90% INDONESTAND TECHNOLOGY 12.99% 12.09% -0.90% INDONESTAND THE SECONDARY OF THE | INDUSTRIALS                               | 12.87%    | 13.23% | 0.35%  |
| HERS 0.49% 0.51% 0.02% MALAYSIA HILITIES 4.02% 3.97% -0.05% BRAZIL ERGY 8.18% 8.13% -0.05% AUSTRALIA ECOMMUNICATION SERVICES 3.64% 3.56% -0.08% ISRAEL AL ESTATE 5.06% 4.49% -0.56% NEW ZEALAND FORMATION TECHNOLOGY 16.26% 15.47% -0.80% SINGAPORE IANCIALS 12.99% 12.09% -0.90% INDONESIA OTHERS HUNGARY  INDONESIA OTHERS HUNGARY  INDONESIA OTHERS HUNGARY  INDONESIA OTHERS HUNGARY  RED CHANGE CZECH REPUBLIC REDEMIR KARABIIK DEMIR CELIK SANAYI VE T 0.12% 0.33% 0.22% MEXICO FACIO PARTICIPACOES S.A. 0.01% 0.18% 0.17% TAIWAN INDONESIA OTHERS HINDANIA INDONESIA OTHERS HUNGARY  CZECH REPUBLIC REDEMIR KARABIIK DEMIR CELIK SANAYI VE T 0.12% 0.33% 0.22% MEXICO FACIO PARTICIPACOES S.A. 0.01% 0.18% 0.17% TAIWAN INDONESIA OTHERS HUNGARY  CALOR DEMIR CELIK SANAYI VE T 0.12% 0.33% 0.22% MEXICO FACIO PARTICIPACOES S.A. 0.01% 0.18% 0.17% TAIWAN INDONESIA OTHERS HUNGARY  CALOR DEMIR CELIK SANAYI VE T 0.12% 0.33% 0.22% MEXICO FACIO PARTICIPACOES S.A. 0.01% 0.18% 0.17% TAIWAN INDA MERCHANTS BANK CO. LTD. CLASS H 0.41% 0.58% 0.16% HONG KONG POLAND  SOUTH KOREA CHINA  CHINA  CHINA  CHINA  CHINA  CHINA  CHINA  CHINA  CHINA                                                                                                                                                                                                                                                                                                                                                                                                                                                                                                                                                                                                                                                                                                                                                                                                                                                                                                                                                                        | CONSUMER STAPLES                          | 4.64%     | 4.92%  | 0.28%  |
| BRAZIL                                                                                                                                                                                                                                                                                                                                                                                                                                                                                                                                                                                                                                                                                                                                                                                                                                                                                                                                                                                                                                                                                                                                                                                                                                                                                                                                                                                                                                                                                                                                                                                                                                                                                                                                                                                                                                                                                                                                                                                                                                                                                                                         | CONSUMER DISCRETIONARY                    | 11.40%    | 11.64% | 0.24%  |
| RERGY 8.18% 8.13% -0.05% AUSTRALIA LECOMMUNICATION SERVICES 3.64% 3.56% -0.08% ISRAEL AL ESTATE 5.06% 4.49% -0.56% NEW ZEALAND FORMATION TECHNOLOGY 16.26% 15.47% -0.80% INDONESIA OTHERS ANCIALS 12.99% 12.09% -0.90% INDONESIA OTHERS  POSITIONS  INDONESIA OTHERS HUNGARY NIN BUYS BEGINNING END CHANGE NINA SHENHUA ENERGY CO. LTD. CLASS H 0.37% 0.56% 0.23% PHILIPPINES CINAL SHENHUA ENERGY CO. LTD. CLASS H 0.37% 0.56% 0.22% CZECH REPUBLIC REDEMIR KARABIIK DEMIR CELIK SANAYI VE T 0.12% 0.33% 0.22% MEXICO TACICO PARTICIPACOES S.A. 0.01% 0.18% 0.17% TAIWAN INA MERCHANTS BANK CO. LTD. CLASS H 0.41% 0.58% 0.16% HONG KONG POLAND UNIN SELLS BEGINNING END CHANGE UNIN SELLS BEGINNING END CHANGE UNIN SELLS BEGINNING END CHANGE UNIN SELLS O. LTD. 0.43% 0.28% -0.15% A ROBIOLOT-RUSSIAN AIRLINES PJSC 0.37% 0.23% -0.15% A ROBIOLOT-RUSSIAN AIRLINES PJSC 0.37% 0.23% -0.14%                                                                                                                                                                                                                                                                                                                                                                                                                                                                                                                                                                                                                                                                                                                                                                                                                                                                                                                                                                                                                 | OTHERS                                    | 0.49%     | 0.51%  | 0.02%  |
| SECOMMUNICATION SERVICES   3.64%   3.56%   -0.08%   ISRAEL                                                                                                                                                                                                                                                                                                                                                                                                                                                                                                                                                                                                                                                                                                                                                                                                                                                                                                                                                                                                                                                                                                                                                                                                                                                                                                                                                                                                                                                                                                                                                                                                                                                                                                                                                                                                                                                                                                                                                                                                                                                                     | UTILITIES                                 | 4.02%     | 3.97%  | -0.05% |
| AL ESTATE 5.06% 4.49% -0.56% NEW ZEALAND SINGAPORE 15.47% -0.80% SINGAPORE 15.47% -0.80% SINGAPORE 17.99% 12.09% -0.90% INDONESIA OTHERS OTHERS 18.00% -0.90% OTHERS HUNGARY CHILE NO CHANGE SEGINNING END CHANGE CHILE NO CASC PHILIPPINES (CASC PRICE OF CASC PHILIPPINES (CASC PHILIPPINES OF CASC PHILIPPINES (CASC PHILIPPINES OF CASC PHILIPPINES OF CASC PHILIPPINES (CASC PHILIPPINES OF CASC PHILIPPINES OF C | ENERGY                                    | 8.18%     | 8.13%  | -0.05% |
| CORMATION TECHNOLOGY                                                                                                                                                                                                                                                                                                                                                                                                                                                                                                                                                                                                                                                                                                                                                                                                                                                                                                                                                                                                                                                                                                                                                                                                                                                                                                                                                                                                                                                                                                                                                                                                                                                                                                                                                                                                                                                                                                                                                                                                                                                                                                           | TELECOMMUNICATION SERVICES                | 3.64%     | 3.56%  | -0.08% |
| ANCIALS 12.99% 12.09% -0.90% OTHERS  POSITIONS  INDONESIA OTHERS HUNGARY  CHILE  VE DRAGONS PAPER HOLDINGS LTD. 0.33% 0.56% 0.23% INA SHENHUA ENERGY CO. LTD. CLASS H 0.37% 0.59% 0.22% CZECH REPUBLIC  ROEMIR KARABIIK DEMIR CELIK SANAYI VE T 0.12% 0.33% 0.22% MEXICO  TACIO PARTICIPACOES S.A. 0.01% 0.18% 0.17% TAIWAN INA MERCHANTS BANK CO. LTD. CLASS H 0.41% 0.58% 0.16% HONG KONG  INN SELLS BEGINNING END CHANGE  UBLEUGAMES CO. LTD. 0.43% 0.28% -0.15% LUSHEUGAMES CO. LTD. 0.43% 0.33% -0.15%  ROFLOT-RUSSIAN AIRLINES PJSC 0.37% 0.23% -0.14%  A ROGIO-T-RUSSIAN AIRLINES PJSC 0.37% 0.23% -0.14%  A ROGINEERING CORP. 0.45% 0.31% -0.14%                                                                                                                                                                                                                                                                                                                                                                                                                                                                                                                                                                                                                                                                                                                                                                                                                                                                                                                                                                                                                                                                                                                                                                                                                                                                                                                                                                                                                                                                       | REAL ESTATE                               | 5.06%     | 4.49%  | -0.56% |
| OTHERS                                                                                                                                                                                                                                                                                                                                                                                                                                                                                                                                                                                                                                                                                                                                                                                                                                                                                                                                                                                                                                                                                                                                                                                                                                                                                                                                                                                                                                                                                                                                                                                                                                                                                                                                                                                                                                                                                                                                                                                                                                                                                                                         | INFORMATION TECHNOLOGY                    | 16.26%    | 15.47% | -0.80% |
| HUNGARY   CHANGE      | FINANCIALS                                | 12.99%    | 12.09% | -0.90% |
| BEGINNING                                                                                                                                                                                                                                                                                                                                                                                                                                                                                                                                                                                                                                                                                                                                                                                                                                                                                                                                                                                                                                                                                                                                                                                                                                                                                                                                                                                                                                                                                                                                                                                                                                                                                                                                                                                                                                                                                                                                                                                                                                                                                                                      |                                           |           |        |        |
| NE DRAGONS PAPER HOLDINGS LTD. 0.33% 0.56% 0.23% PHILIPPINES  INA SHENHUA ENERGY CO. LTD. CLASS H 0.37% 0.59% 0.22% CZECH REPUBLIC  RDEMIR KARABIIK DEMIR CELIK SANAYI VE T 0.12% 0.33% 0.22% MEXICO  TACIO PARTICIPACOES S.A. 0.01% 0.18% 0.17% TAIWAN  INA MERCHANTS BANK CO. LTD. CLASS H 0.41% 0.58% 0.16% HONG KONG  INN SELLS BEGINNING END CHANGE  UBBLEUGAMES CO. LTD. 0.43% 0.28% -0.15%  CUBBLEUGAMES CO. LTD. 0.43% 0.33% -0.15%  ROPELOT-RUSSIAN AIRLINES PJSC 0.37% 0.23% -0.14%  A ROPICOT-RUSSIAN AIRLINES PJSC 0.45% 0.31% -0.14%                                                                                                                                                                                                                                                                                                                                                                                                                                                                                                                                                                                                                                                                                                                                                                                                                                                                                                                                                                                                                                                                                                                                                                                                                                                                                                                                                                                                                                                                                                                                                                              |                                           |           |        |        |
| INA SHENHUA ENERGY CO. LTD. CLASS H 0.37% 0.59% 0.22% CZECH REPUBLIC  RDEMIR KARABIIK DEMIR CELIK SANAYI VE T 0.12% 0.33% 0.22% MEXICO  TACIO PARTICIPACOES S.A. 0.01% 0.18% 0.17% TAIWAN  INA MERCHANTS BANK CO. LTD. CLASS H 0.41% 0.58% 0.16% HONG KONG  INN SELLS BEGINNING END CHANGE  UBBLEUGAMES CO. LTD. 0.43% 0.28% -0.15%  LUSBLEUGAMES CO. LTD. 0.43% 0.33% -0.15%  ROFLOT-RUSSIAN AIRLINES PJSC 0.37% 0.23% -0.14%  A ROFLOT-RUSSIAN AIRLINES PJSC 0.45% 0.31% -0.14%                                                                                                                                                                                                                                                                                                                                                                                                                                                                                                                                                                                                                                                                                                                                                                                                                                                                                                                                                                                                                                                                                                                                                                                                                                                                                                                                                                                                                                                                                                                                                                                                                                              | MAIN BUYS                                 | BEGINNING | END    | CHANGE |
| RDEMIR KARABIIK DEMIR CELIK SANAYI VE T 0.12% 0.33% 0.22% MEXICO TACIO PARTICIPACOES S.A. 0.01% 0.18% 0.17% TAIWAN INA MERCHANTS BANK CO. LTD. CLASS H 0.41% 0.58% 0.16% HONG KONG INN SELLS BEGINNING END CHANGE UBBLEUGAMES CO. LTD. 0.43% 0.28% -0.15% CHINA LAYAN BANKING BHD. 0.48% 0.33% -0.15% ROFLOT-RUSSIAN AIRLINES PJSC 0.37% 0.23% -0.14% A ROGIOTER SANAYING CORP. 0.45% 0.31% -0.14%                                                                                                                                                                                                                                                                                                                                                                                                                                                                                                                                                                                                                                                                                                                                                                                                                                                                                                                                                                                                                                                                                                                                                                                                                                                                                                                                                                                                                                                                                                                                                                                                                                                                                                                             | NINE DRAGONS PAPER HOLDINGS LTD.          | 0.33%     | 0.56%  |        |
| FACIO PARTICIPACOES S.A. 0.01% 0.18% 0.17% TAIWAN INA MERCHANTS BANK CO. LTD. CLASS H 0.41% 0.58% 0.16% HONG KONG POLAND SINS SELLS BEGINNING END CHANGE SOUTH KOREA UBLEUGAMES CO. LTD. 0.43% 0.28% -0.15% CHINA CHINA SHANKING BHD. 0.48% 0.33% -0.15% CHINA CREATER SOUTH KOREA CHINA SENELOSIAN AIRLINES PJSC 0.37% 0.23% -0.14% A ROGIO-TRUSSIAN AIRLINES PJSC 0.45% 0.31% -0.14%                                                                                                                                                                                                                                                                                                                                                                                                                                                                                                                                                                                                                                                                                                                                                                                                                                                                                                                                                                                                                                                                                                                                                                                                                                                                                                                                                                                                                                                                                                                                                                                                                                                                                                                                         | CHINA SHENHUA ENERGY CO. LTD. CLASS H     | 0.37%     |        |        |
| INA MERCHANTS BANK CO. LTD. CLASS H 0.41% 0.58% 0.16% HONG KONG POLAND  IND SELLS BEGINNING END CHANGE IUBLEUGAMES CO. LTD. 0.43% 0.28% -0.15% CHINA  LAYAN BANKING BHD. 0.48% 0.33% -0.15%  ROFLOT-RUSSIAN AIRLINES PJSC 0.37% 0.23% -0.14%  A ROGINEERING CORP. 0.45% 0.31% -0.14%                                                                                                                                                                                                                                                                                                                                                                                                                                                                                                                                                                                                                                                                                                                                                                                                                                                                                                                                                                                                                                                                                                                                                                                                                                                                                                                                                                                                                                                                                                                                                                                                                                                                                                                                                                                                                                           | KARDEMIR KARABIIK DEMIR CELIK SANAYI VE T |           |        |        |
| NIN SELLS BEGINNING END CHANGE SOUTH KOREA (UBBEUGAMES CO. LTD. 0.43% 0.28% 0.15% CHINA (CHINA EAVAN BANKING BHD. 0.48% 0.33% 0.15% CHINA (CHINA EAVAN BANKING SHD. 0.37% 0.23% 0.14% (A ROGIOT-RUSSIAN AIRLINES PJSC 0.37% 0.31% 0.14% (A ROGIOT-RUSSIAN GORP. 0.45% 0.31% 0.31% 0.31% 0.31% 0.31% 0.31% 0.31% 0.31% 0.31% 0.31% 0.31% 0.31% 0.31% 0.31% 0.31% 0.31% 0.31% 0.31% 0.31% 0.31% 0.31% 0.31% 0.31% 0.31% 0.31% 0.31% 0.31% 0.31% 0.31% 0.31% 0.31% 0.31% 0.31% 0.31% 0.31% 0.31% 0.31% 0.31% 0.31% 0.31% 0.31% 0.31% 0.31% 0.31% 0.31% 0.31% 0.31% 0.31% 0.31% 0.31% 0.31% 0.31% 0.31% 0.31% 0.31% 0.31% 0.31% 0.31% 0.31% 0.31% 0.31% 0.31% 0.31% 0.31% 0.31% 0.31% 0.31% 0.31% 0.31% 0.31% 0.31% 0.31% 0.31% 0.31% 0.31% 0.31% 0.31% 0.31% 0.31% 0.31% 0.31% 0.31% 0.31% 0.31% 0.31% 0.31% 0.31% 0.31% 0.31% 0.31% 0.31% 0.31% 0.31% 0.31% 0.31% 0.31% 0.31% 0.31% 0.31% 0.31% 0.31% 0.31% 0.31% 0.31% 0.31% 0.31% 0.31% 0.31% 0.31% 0.31% 0.31% 0. | ESTACIO PARTICIPACOES S.A.                |           |        |        |
| INISELLS BEGINNING END CHANGE SOUTH KOREA PUBLEUGAMES CO. LTD. 0.43% 0.28% -0.15% CHINA LAYAN BANKING BHD. 0.48% 0.33% -0.15% ROFLOT-RUSSIAN AIRLINES PJSC 0.37% 0.23% -0.14% A ROGINEERING CORP. 0.45% 0.31% -0.14%                                                                                                                                                                                                                                                                                                                                                                                                                                                                                                                                                                                                                                                                                                                                                                                                                                                                                                                                                                                                                                                                                                                                                                                                                                                                                                                                                                                                                                                                                                                                                                                                                                                                                                                                                                                                                                                                                                           | CHINA MERCHANTS BANK CO. LTD. CLASS H     | 0.41%     | 0.58%  | 0.16%  |
| UBLEUGAMES CO. LTD. 0.43% 0.28% -0.15% CHINA  LAYAN BANKING BHD. 0.48% 0.33% -0.15%  ROFLOT-RUSSIAN AIRLINES PJSC 0.37% 0.23% -0.14%  A ENGINEERING CORP. 0.45% 0.31% -0.14%                                                                                                                                                                                                                                                                                                                                                                                                                                                                                                                                                                                                                                                                                                                                                                                                                                                                                                                                                                                                                                                                                                                                                                                                                                                                                                                                                                                                                                                                                                                                                                                                                                                                                                                                                                                                                                                                                                                                                   | MAIN SELLS                                | BEGINNING | END    | CHANGE |
| ALAYAN BANKING BHD. 0.48% 0.33% -0.15%  ROFLOT-RUSSIAN AIRLINES PJSC 0.37% 0.23% -0.14%  A ENGINEERING CORP. 0.45% 0.31% -0.14%                                                                                                                                                                                                                                                                                                                                                                                                                                                                                                                                                                                                                                                                                                                                                                                                                                                                                                                                                                                                                                                                                                                                                                                                                                                                                                                                                                                                                                                                                                                                                                                                                                                                                                                                                                                                                                                                                                                                                                                                | DOUBLEUGAMES CO. LTD.                     |           |        |        |
| ROFLOT-RUSSIAN AIRLINES PJSC         0.37%         0.23%         -0.14%           A ENGINEERING CORP.         0.45%         0.31%         -0.14%                                                                                                                                                                                                                                                                                                                                                                                                                                                                                                                                                                                                                                                                                                                                                                                                                                                                                                                                                                                                                                                                                                                                                                                                                                                                                                                                                                                                                                                                                                                                                                                                                                                                                                                                                                                                                                                                                                                                                                               | MALAYAN BANKING BHD.                      |           |        |        |
| A ENGINEERING CORP. 0.45% 0.31% -0.14%                                                                                                                                                                                                                                                                                                                                                                                                                                                                                                                                                                                                                                                                                                                                                                                                                                                                                                                                                                                                                                                                                                                                                                                                                                                                                                                                                                                                                                                                                                                                                                                                                                                                                                                                                                                                                                                                                                                                                                                                                                                                                         | AEROFLOT-RUSSIAN AIRLINES PISC            |           |        |        |
|                                                                                                                                                                                                                                                                                                                                                                                                                                                                                                                                                                                                                                                                                                                                                                                                                                                                                                                                                                                                                                                                                                                                                                                                                                                                                                                                                                                                                                                                                                                                                                                                                                                                                                                                                                                                                                                                                                                                                                                                                                                                                                                                | SFA ENGINEERING CORP.                     |           |        |        |
|                                                                                                                                                                                                                                                                                                                                                                                                                                                                                                                                                                                                                                                                                                                                                                                                                                                                                                                                                                                                                                                                                                                                                                                                                                                                                                                                                                                                                                                                                                                                                                                                                                                                                                                                                                                                                                                                                                                                                                                                                                                                                                                                | INTOUCH HOLDINGS PUBLIC CO. LTD. NVDR     |           |        |        |