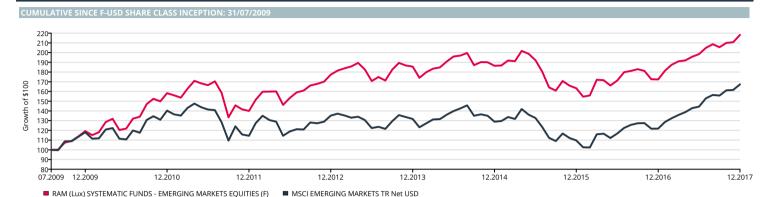

Class F - USD 3.62% 6.17% 26.61% 17.02% 23.02% 4.23% 118.19% 9.71% Class O - EUR 2.97% 5.03% 12.84% 16.88% 5.34% 31.77% 5.67% Class P - CHF 2.90% 6.78% 21.01% 14.11% 4.50% 28.06% 5.07% MSCI Emerg. Mkts TRN \$ 3.59% 7.44% 37.28% 29.87% 9.10% 23.72% 4.35% 67.35% 6.31%

| CALENDAR                | YTD    | 2016   | 2015    | 2014   | 2013   | 2012   | 2011    | 2010   |
|-------------------------|--------|--------|---------|--------|--------|--------|---------|--------|
| Class F - USD           | 26.61% | 5.54%  | -12.43% | 0.50%  | 4.60%  | 26.71% | -11.58% | 32.88% |
| Class O - EUR           | 12.84% | 8.56%  | -4.59%  | 12.56% | 0.16%  |        |         |        |
| Class P - CHF           | 21.01% | 7.00%  | -11.88% | 10.81% | 1.28%  |        |         |        |
| MSCI Emerg. Mkts TRN \$ | 37.28% | 11.19% | -14.92% | -2.19% | -2.60% | 18.22% | -18.42% | 18.88% |