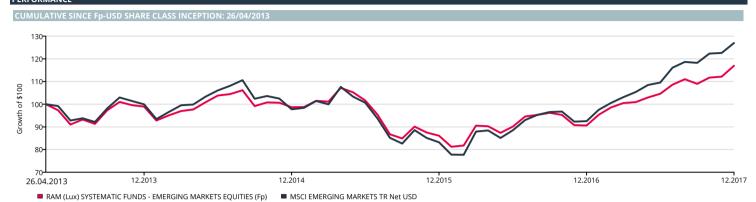

| ROLLING                 | 1 MONTH | 3 MONTHS | 1 YEAR | 3 YEARS |       | SINCE 26.04.2013 |       |  |
|-------------------------|---------|----------|--------|---------|-------|------------------|-------|--|
|                         | TOTAL   | TOTAL    | TOTAL  | TOTAL   |       | TOTAL            |       |  |
| Class Fp - USD          | 4.27%   | 7.29%    | 29.01% | 18.54%  | 5.83% | 16.94%           | 3.41% |  |
| MSCI Emerg. Mkts TRN \$ | 3.59%   | 7.44%    | 37.28% | 29.87%  | 9.10% | 26.98%           | 5.25% |  |
| Class Op - EUR          | 3.51%   | 5.62%    | 13.49% | 20.00%  | 6.27% |                  |       |  |
| Class Pp - CHF          | 3.44%   | 8.04%    | 23.82% | 17.03%  | 5.38% |                  |       |  |