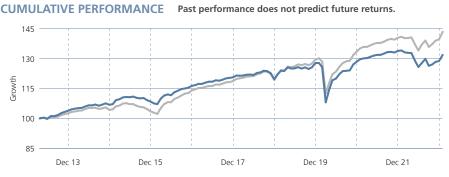

- Fund - Benchmark

This chart shows how an investment of AUD 100 in the fund on its inception date would have performed and compares it against how a hypothetical investment of USD 100 in the Benchmark(s) would have performed.

| PERFORMANCE (%) <sup>1</sup> | 1m²  | 3              | m²             | YTD <sup>2</sup> | 1              | / <sup>2</sup> | 3y³            | 5y <sup>3</sup> | ' 1            | 1 <b>0y</b> ³ | <b>SI</b> <sup>3,4</sup> |
|------------------------------|------|----------------|----------------|------------------|----------------|----------------|----------------|-----------------|----------------|---------------|--------------------------|
| Fund                         | 2.45 | 3.             | 79             | 2.45             | -1.6           | 1              | 1.06           | 1.66            | i              | -             | 2.88                     |
| Benchmark                    | 2.73 | 4.             | 47             | 2.73             | 1.7            | 5              | 3.28           | 3.67            |                | -             | 3.77                     |
| 12 MONTH PERIODS (%)         |      | Jan13<br>Jan14 | Jan14<br>Jan15 | Jan15<br>Jan16   | Jan16<br>Jan17 | Jan17<br>Jan18 | Jan18<br>Jan19 | Jan19<br>Jan20  | Jan20<br>Jan21 |               | Jan22<br>Jan23           |
| Fund                         |      | -              | 2.58           | 0.34             | 8.51           | 4.12           | 0.60           | 4.59            | 1.47           | 3.38          | -1.61                    |
| Benchmark                    |      | -              | 1.27           | -1.66            | 11.50          | 4.54           | 2.02           | 6.54            | 3.77           | 4.34          | 1.75                     |
| CALENDAR (%)                 |      | 2014           | 2015           | 2016             | 2017           | 2018           | 2019           | 2020            | 2021           | 2022          | <b>2023</b> ⁵            |
| Fund                         |      | 2.93           | 1.45           | 7.33             | 3.67           | -0.77          | 6.80           | 0.59            | 4.12           | -3.78         | 2.45                     |
| Benchmark                    |      | 1.60           | -0.69          | 10.16            | 4.12           | 0.44           | 8.64           | 3.12            | 5.20           | -0.60         | 2.73                     |