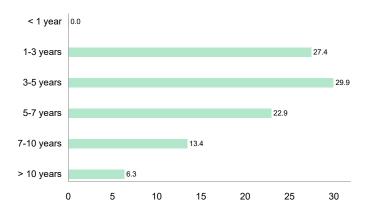

---|
| Switzerland    | 0.90       | 78.08  | 1.64      | 2.50            | 83.12  |
| Eurozone       | 0.22       | 3.25   | 0.76      | 0.00            | 4.23   |
| Rest of Europe | 0.02       | 0.00   | 0.00      | 0.00            | 0.02   |
| Dollar zone    | 0.14       | 3.06   | 2.42      | 0.00            | 5.62   |
| Asia           | 0.02       | 0.00   | 0.00      | 0.00            | 0.02   |
| World          | 0.00       | 4.07   | 0.00      | 0.00            | 4.07   |
| Others         | 0.00       | 0.00   | 2.91      | 0.00            | 2.91   |
| Total          | 1.30       | 88.46  | 7.73      | 2.50            | 100.00 |

<sup>\*</sup> including investments managed using portfolio insurances techniques

## Currency zone breakdown (%)



# **BONDS: Maturity breakdown (%)**



Maturity of bonds invested directly

## **BONDS: Rating (%)**



Ratings of bonds invested directly

# Statistics over 3 years\*\*\*

| Total return                | -5.57% |  |
|-----------------------------|--------|--|
| Annualised return           | -1.89% |  |
| Sharpe Ratio <sup>(1)</sup> | -0.69  |  |
| Positive months             | 47.22% |  |
| Max drawdown <sup>(1)</sup> | -9.98% |  |
| Risk free rate              | 0.27%  |  |

<sup>\*\*\*</sup> or since inception if less than 3 years

## Monthly performance in CHF (%)

| 2020  | 2021                                                                                            | 2022