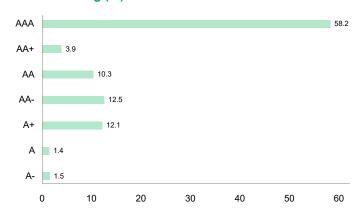

| 83.12  |
| Eurozone       | 0.22       | 3.25   | 0.76      | 0.00            | 4.23   |
| Rest of Europe | 0.02       | 0.00   | 0.00      | 0.00            | 0.02   |
| Dollar zone    | 0.14       | 3.06   | 2.42      | 0.00            | 5.62   |
| Asia           | 0.02       | 0.00   | 0.00      | 0.00            | 0.02   |
| World          | 0.00       | 4.07   | 0.00      | 0.00            | 4.07   |
| Others         | 0.00       | 0.00   | 2.91      | 0.00            | 2.91   |
| Total          | 1.30       | 88.46  | 7.73      | 2.50            | 100.00 |

<sup>\*</sup> including investments managed using portfolio insurances techniques

## Currency zone breakdown (%)



# **BONDS: Maturity breakdown (%)**



Maturity of bonds invested directly

## **BONDS: Rating (%)**



Ratings of bonds invested directly

# Statistics over 3 years\*\*\*

| Total return                | -5.57% |  |
|-----------------------------|--------|--|
| Annualised return           | -1.89% |  |
| Sharpe Ratio <sup>(1)</sup> | -0.69  |  |
| Positive months             | 47.22% |  |
| Max drawdown <sup>(1)</sup> | -9.98% |  |
| Risk free rate              | 0.27%  |  |

<sup>\*\*\*</sup> or since inception if less than 3 years

## Monthly performance in CHF (%)

| 2020  | 2021                                                                                            | 2022