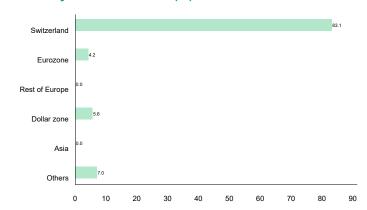

## Fund's asset allocation (%)

| Country/Zone   | Short term | *Bonds | *Equities | *Other investm. | Total  |
|----------------|------------|--------|-----------|-----------------|--------|
| Switzerland    | 0.90       | 78.08  | 1.64      | 2.50            | 83.12  |
| Eurozone       | 0.22       | 3.25   | 0.76      | 0.00            | 4.23   |
| Rest of Europe | 0.02       | 0.00   | 0.00      | 0.00            | 0.02   |
| Dollar zone    | 0.14       | 3.06   | 2.42      | 0.00            | 5.62   |
| Asia           | 0.02       | 0.00   | 0.00      | 0.00            | 0.02   |
| World          | 0.00       | 4.07   | 0.00      | 0.00            | 4.07   |
| Others         | 0.00       | 0.00   | 2.91      | 0.00            | 2.91   |
| Total          | 1.30       | 88.46  | 7.73      | 2.50            | 100.00 |

## Currency zone breakdown (%)