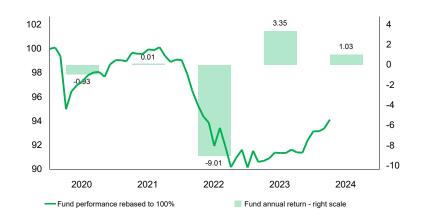

#### Performance in CHF (%)

| i oriorinarioo i            | (70)    |      | annualised |        |         |         |
|-----------------------------|---------|------|------------|--------|---------|---------|
|                             | 1 Month | 3 M. | YTD        | 1 Year | 3 Years | 5 Years |
| Fund                        | 0.78    | 1.03 | 1.03       | 3.77   | -1.89   | -1.15   |
| Volatility <sup>(1)</sup>   |         |      |            | 1.40   | 3.15    | 3.38    |
| Sharpe Ratio <sup>(1)</sup> |         |      |            | 1.58   | -0.69   | -0.30   |

# Statistics over 3 years\*\*\*

| Total return                | -5.57% |  |
|-----------------------------|--------|--|
| Annualised return           | -1.89% |  |
| Sharpe Ratio <sup>(1)</sup> | -0.69  |  |
| Positive months             | 47.22% |  |
| Max drawdown <sup>(1)</sup> | -9.98% |  |
| Risk free rate              | 0.27%  |  |

## Monthly performance in CHF (%)

| 2020  | 2021                                                                                            | 2022                                                                                                                                                                                                                                                                                                                                                                         | 2023                                                                                                                                                                                                                                                                                                                                                                                                                                                                                                                                                           | 2024                                                                                                                                                                                                                                                                                                                                                                                                                                                                                                                                                                                                                                                                                                                                        |
|-------|-------------------------------------------------------------------------------------------------|------------------------------------------------------------------------------------------------------------------------------------------------------------------------------------------------------------------------------------------------------------------------------------------------------------------------------------------------------------------------------|----------------------------------------------------------------------------------------------------------------------------------------------------------------------------------------------------------------------------------------------------------------------------------------------------------------------------------------------------------------------------------------------------------------------------------------------------------------------------------------------------------------------------------------------------------------|---------------------------------------------------------------------------------------------------------------------------------------------------------------------------------------------------------------------------------------------------------------------------------------------------------------------------------------------------------------------------------------------------------------------------------------------------------------------------------------------------------------------------------------------------------------------------------------------------------------------------------------------------------------------------------------------------------------------------------------------|
| Fund  | Fund                                                                                            | Fund                                                                                                                                                                                                                                                                                                                                                                         | Fund                                                                                                                                                                                                                                                                                                                                                                                                                                                                                                                                                           | Fund                                                                                                                                                                                                                                                                                                                                                                                                                                                                                                                                                                                                                                                                                                                                        |
| 0.11  | -0.01                                                                                           | -1.16                                                                                                                                                                                                                                                                                                                                                                        | 1.55                                                                                                                                                                                                                                                                                                                                                                                                                                                                                                                                                           | 0.00                                                                                                                                                                                                                                                                                                                                                                                                                                                                                                                                                                                                                                                                                                                                        |
| -0.71 | -0.09                                                                                           | -1.42                                                                                                                                                                                                                                                                                                                                                                        | -1.00                                                                                                                                                                                                                                                                                                                                                                                                                                                                                                                                                          | 0.25                                                                                                                                                                                                                                                                                                                                                                                                                                                                                                                                                                                                                                                                                                                                        |
| -4.43 | 0.72                                                                                            | -1.23                                                                                                                                                                                                                                                                                                                                                                        | 0.09                                                                                                                                                                                                                                                                                                                                                                                                                                                                                                                                                           | 0.78                                                                                                                                                                                                                                                                                                                                                                                                                                                                                                                                                                                                                                                                                                                                        |
| 1.55  | -0.08                                                                                           | -0.98                                                                                                                                                                                                                                                                                                                                                                        | 0.23                                                                                                                                                                                                                                                                                                                                                                                                                                                                                                                                                           |                                                                                                                                                                                                                                                                                                                                                                                                                                                                                                                                                                                                                                                                                                                                             |
| 0.55  | -0.01                                                                                           | -0.58                                                                                                                                                                                                                                                                                                                                                                        | 0.52                                                                                                                                                                                                                                                                                                                                                                                                                                                                                                                                                           |                                                                                                                                                                                                                                                                                                                                                                                                                                                                                                                                                                                                                                                                                                                                             |
| 0.32  | 0.37                                                                                            | -2.04                                                                                                                                                                                                                                                                                                                                                                        | -0.03                                                                                                                                                                                                                                                                                                                                                                                                                                                                                                                                                          |                                                                                                                                                                                                                                                                                                                                                                                                                                                                                                                                                                                                                                                                                                                                             |
| 0.52  | -0.07                                                                                           | 1.64                                                                                                                                                                                                                                                                                                                                                                         | 0.00                                                                                                                                                                                                                                                                                                                                                                                                                                                                                                                                                           |                                                                                                                                                                                                                                                                                                                                                                                                                                                                                                                                                                                                                                                                                                                                             |
| 0.24  | 0.25                                                                                            | -1.69                                                                                                                                                                                                                                                                                                                                                                        | 0.31                                                                                                                                                                                                                                                                                                                                                                                                                                                                                                                                                           |                                                                                                                                                                                                                                                                                                                                                                                                                                                                                                                                                                                                                                                                                                                                             |
| 0.04  | -0.72                                                                                           | -1.83                                                                                                                                                                                                                                                                                                                                                                        | -0.25                                                                                                                                                                                                                                                                                                                                                                                                                                                                                                                                                          |                                                                                                                                                                                                                                                                                                                                                                                                                                                                                                                                                                                                                                                                                                                                             |
| -0.41 | -0.50                                                                                           | 0.89                                                                                                                                                                                                                                                                                                                                                                         | -0.02                                                                                                                                                                                                                                                                                                                                                                                                                                                                                                                                                          |                                                                                                                                                                                                                                                                                                                                                                                                                                                                                                                                                                                                                                                                                                                                             |
| 1.06  | 0.19                                                                                            | 0.71                                                                                                                                                                                                                                                                                                                                                                         | 1.16                                                                                                                                                                                                                                                                                                                                                                                                                                                                                                                                                           |                                                                                                                                                                                                                                                                                                                                                                                                                                                                                                                                                                                                                                                                                                                                             |
| 0.36  | -0.03                                                                                           | -1.62                                                                                                                                                                                                                                                                                                                                                                        | 0.77                                                                                                                                                                                                                                                                                                                                                                                                                                                                                                                                                           |                                                                                                                                                                                                                                                                                                                                                                                                                                                                                                                                                                                                                                                                                                                                             |
| -0.93 | 0.01                                                                                            | -9.01                                                                                                                                                                                                                                                                                                                                                                        | 3.35                                                                                                                                                                                                                                                                                                                                                                                                                                                                                                                                                           | 1.03                                                                                                                                                                                                                                                                                                                                                                                                                                                                                                                                                                                                                                                                                                                                        |
|       | 0.11<br>-0.71<br>-4.43<br>1.55<br>0.55<br>0.32<br>0.52<br>0.24<br>0.04<br>-0.41<br>1.06<br>0.36 | Fund         Fund           0.11         -0.01           -0.71         -0.09           -4.43         0.72           1.55         -0.08           0.55         -0.01           0.32         0.37           0.52         -0.07           0.24         0.25           0.04         -0.72           -0.41         -0.50           1.06         0.19           0.36         -0.03 | Fund         Fund         Fund           0.11         -0.01         -1.16           -0.71         -0.09         -1.42           -4.43         0.72         -1.23           1.55         -0.08         -0.98           0.55         -0.01         -0.58           0.32         0.37         -2.04           0.52         -0.07         1.64           0.24         0.25         -1.69           0.04         -0.72         -1.83           -0.41         -0.50         0.89           1.06         0.19         0.71           0.36         -0.03         -1.62 | Fund         Fund         Fund         Fund           0.11         -0.01         -1.16         1.55           -0.71         -0.09         -1.42         -1.00           -4.43         0.72         -1.23         0.09           1.55         -0.08         -0.98         0.23           0.55         -0.01         -0.58         0.52           0.32         0.37         -2.04         -0.03           0.52         -0.07         1.64         0.00           0.24         0.25         -1.69         0.31           0.04         -0.72         -1.83         -0.25           -0.41         -0.50         0.89         -0.02           1.06         0.19         0.71         1.16           0.36         -0.03         -1.62         0.77 |