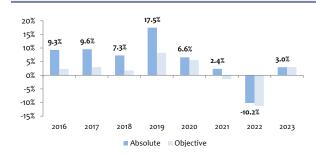

|        |        |
| FX (excluding funding currency) | 70% / -70%   |        | 139.5% |



## Performance (net of fees)

31/05/2023

| USD I             | Net Return | Objective | Excess Return |
|-------------------|------------|-----------|---------------|
| 1 month           | 0.15%      | -0.39%    | 0.55%         |
| 3 months          | -0.09%     | 2.34%     | -2.37%        |
| 6 months          | 7.17%      | 1.81%     | 5.26%         |
| YTD               | 2.97%      | 3.03%     | -0.06%        |
| 1 year            | -2.08%     | -0.95%    | -1.14%        |
| 3 years (annual.) | 1.90%      | -2.70%    | 4.72%         |
| 5 years (annual.) | 4.60%      | 0.98%     | 3.59%         |
| ITD (Annual)      | 5.91%      | 1.38%     | 4.47%         |

## **Calendar Year Performance**



# Performance attribution

**Total net Absolute performance** 

| 0.7%  |                               |
|-------|-------------------------------|
| 0.770 | 0.4%                          |
| -0.1% | 1.5%                          |
| 0.0%  | -1.7%                         |
| 0.0%  | 0.0%                          |
| -0.1% | -0.3%                         |
|       |                               |
| 0.5%  | -0.1%                         |
|       |                               |
| -0.4% | 3.0%                          |
|       | 0.0%<br>0.0%<br>-0.1%<br>0.5% |

The fixed income allocation exhibited positive returns in May thanks to the fund's net short G4 duration stance. Regional arbitrages were also positive as the 10Y US spread against Japan widened following a strong job report and