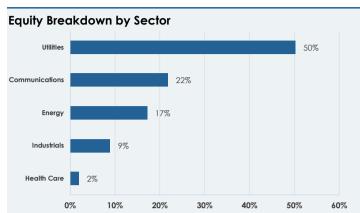

The source of sectoral classification used in Breakdown by Sector chart is the Bloomberg Industry Classification Systems (BICS).

Notices
This is a marketing document intended for informational and/or marketing purposes only, and is only intended for persons residing in jurisdictions where the relevant funds are authorised for distribution or where no such authorisation is required. This document is confidential and is only intended for use by the person(s) to whom it was delivered. This document may not be reproduced (in whole or in part) nor may it be delivered, provided, sent, or in any other way made accessible to any other person without the prior written approval of Azimut Investments S.A. Unless the subscribe to, or sell any currency, funds, products or financial instruments, is made any investment or to particular trading strategy in any jurisdiction where such on offer or solicitation would be unlowful to make such an offer or invitation. Azimut Investments S.A. assumes no responsibility for the correctness of the data, information and opinions contained in this document, and be authorised, or to any inaccuracies or possible errors. The data and information edit in this document and opinions contained in this document, and Azimut Investments S.A. as to the expert reasonable measure to ensure that this information made is the requirements of reliability for any inaccuracies in the content of such information. Therefore, while Azimut Investments S.A. has token every reasonable measure to ensure that this information meets the requirements of reliability, correctness, accuracy and relevance, the updates and/or corrections applied. This document may refer to the past performance of investments, Past performance is not an indicator of current or future results. The value of your investment on decrease or increase. Any capital investment is any to applied to a contract of the past performance of investments, Past performance is not an indicator of current or future results. The value of your investment can decrease or increases and readers in your return. Each investor must make his/her own independent decision regarding any securities