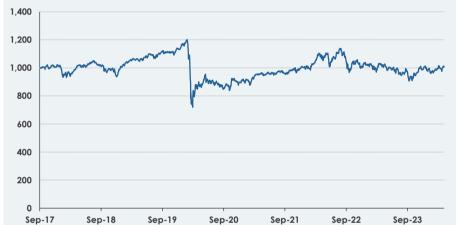

#### **GROWTH OF HYPOTHETICAL 1,000**

Performances are displayed in the reference currency of the unit class, and is calculated on the basis of the Net Asset Value (NAV). The NAV is net of all fees, excluding only the commissions and costs incurred on the issue and redemption of units, or any taxes that may be levied. Past performance is not an indicator of current or future results.

#### HISTORICAL PERFORMANCE

| 2019   | 2020    | 2021   | 2022   | 2023   | YTD   |
|--------|---------|--------|--------|--------|-------|
| 20.24% | -20.83% | 12.14% | -0.31% | -0.81% | 1.26% |

The figures shown relate to past performance. Past performance is not a reliable indicator of current or future results and should not be the sole factor of consideration when selecting a product or strategy.