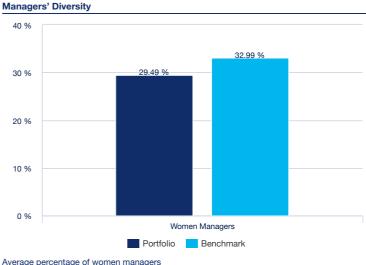

ve indicators of Environment, Social, Human Rights and Governance have been identified. The manager's minimum objective is to deliver a quality score higher than that of the index\* on at least two of the indicators.

Social<sup>2</sup>

#### Environment<sup>1</sup>

#### Carbon intensity per euro million of sales

Total carbon portfolio footprint (Portfolio/Index) : 156 / 333



This indicator measures the average emissions in metric tonnes of carbon equivalent per unit of a company's revenue (€ million of sales). This is an indicator of the carbon intensity of the value chain of the companies in the portfolio. \* first-tier suppliers only

Coverage rate (Portfolio/Benchmark) : 92.42% 94.89%

#### Governance<sup>4</sup>



provider: Refinitiv

%Rated/Rateable - Independent board members



%Rated/Rateable - Women Managers

#### Human Rights Compliance<sup>3</sup>

# Decent working conditions and freedom of association



Percentage of companies with policies that exclude forced or obligatory child labor or that guarantee freedom of association, applied universally regardless of local laws. Data provider: Refinitiv

%Rated/Rateable - Human Rights Policy 86.86% 89.71%





86.86%

89.71%

www.amundi.com

This material is solely for the attention of "professional" investors.

77.10%

76.80%

# Sources and definitions

1. Environmental indicator/Climate indicator. Carbon intensity (in metric tons of CO2 per million of revenue). This data is provided by Trucost, This corresponds to companies' annual greenhouse gas emissions expressed in metric tons ofcarbon dioxide equivalent.