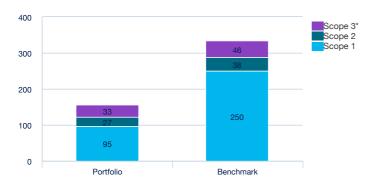

ors.







This material is solely for the attention of "professional" investors.

# 6.63% B 28.47% C 38.40% D 17.96% F 2.97% F 2.09% G 2.92% not rated

#### Focus on Environmental, Social and Governance key performance indicators

In addition to the overall ESG assessment of the portfolio and the E, S and G dimensions, the manager uses impact indicators to assess the ESG quality of his portfolio. Four representative indicators of Environment, Social, Human Rights and Governance have been identified. The manager's minimum objective is to deliver a quality score higher than that of the index\* on at least two of the indicators.

Social<sup>2</sup>

#### Environment<sup>1</sup>

#### Carbon intensity per euro million of sales

Total carbon portfolio footprint (Portfolio/Index) : 156 / 333



This indicator measures the average emissions in metric tonnes of carbon equivalent per unit of a company's revenue (€ million of sales). This is an indicator of the carbon intensity of the value chain of the companies in the portfolio. \* first-tier suppliers only

Coverage rate (Portfolio/Benchmark) : 92.42% 94.89%

#### Governance<sup>4</sup>



provider: Refinitiv

%Rated/Rateable - Independent board members



%Rated/Rateable - Women Managers

#### Human Rights Compliance<sup>3</sup>

# Decent working conditions and freedom of association



Percentage of companies with policies that exclude forced or obligatory child labor or that guarantee freedom of association, applied universally regardless of local laws. Data provider: Refinitiv

%Rated/Rateable - Human Rights Policy 86.86% 89