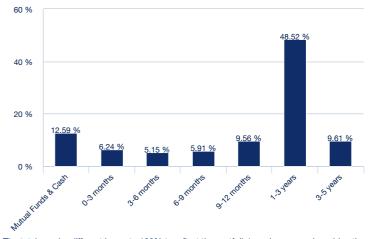

www.amundi.com

Breakdown by maturity (basis points of Modified Duration, Source: Amundi)

Portfolio breakdown by maturity (Source: Amundi)

Marketing

The total may be different by up to 100% to reflect the portfolio's real exposure (consideration of derivative instruments)

# Long-Term ratings / maturity matrix (Source: Amundi)

|                     | AAA    | AA    | А      | BBB    | <bbb-< th=""><th>Mutual Funds &amp; Cash</th><th>NR</th><th>Total</th></bbb-<> | Mutual Funds & Cash | NR    | Total  |
|---------------------|--------|-------|--------|--------|--------------------------------------------------------------------------------|---------------------|-------|--------|
| 0-3 months          | -      | -     | 1.40%  | 4.10%  | -                                                                              | -                   | 0.74% | 6.24%  |
| 3-6 months          | -      | -     | 0.46%  | 4.13%  | 0.17%                                                                          | -                   | 0.39% | 5.15%  |
| 6-9 months          | -      | -     | 0.85%  | 4.00%  | 1.06%                                                                          | -                   | -     | 5.91%  |
| 9-12 months         | -      | -     | 2.51%  | 5.98%  | 0.46%                                                                          | -                   | 0.61% | 9.56%  |
| 1-3 years           | -      | 0.47% | 12.72% | 32.54% | 2.44%                                                                          | -                   | 0.35% | 48.52% |
| 3-5 years           | -0.33% | -     | 7.26%  | 2.68%  | -                                                                              | -                   | -     | 9.61%  |
| Mutual Funds & Cash | -      | -     | -      | -      | -                                                                              | 12.59%              | -     | 12.59% |
| Total               | -0.33% | 0.47% | 25.21% | 53.43% | 4.13%                                                                          | 12.59%              | 2.09% | 97.58% |