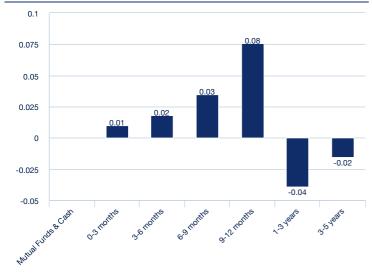

www.amundi.com

Breakdown by maturity (basis points of Modified Duration, Source: Amundi)

Portfolio breakdown by maturity (Source: Amundi)

Marketing

The total may be different by up to 100% to reflect the portfolio's real exposure (consideration of derivative instruments)

# Long-Term ratings / maturity matrix (Source: Amundi)

|                     | AAA    | AA    | А      | BBB    | <bbb-< th=""><th>Mutual Funds &amp; Cash</th><th>NR</th><th>Total</th></bbb-<> | Mutual Funds & Cash | NR    | Total  |
|---------------------|--------|-------|--------|--------|--------------------------------------------------------------------------------|---------------------|-------|--------|
| 0-3 months          | -      | -     | 1.40%  | 4.10%  | -                                                                              | -                   | 0.74% | 6.24%  |
| 3-6 months          | -      | -     | 0.46%  | 4.13%  | 0.17%                                                                          | -                   | 0.39% | 5.15%  |
| 6-9 months          | -      | -     | 0.85%  | 4.00%  | 1.06%                                                                          | -                   | -     | 5.91%  |
| 9-12 months         | -      | -     | 2.51%  | 5.98%  | 0.46%                                                                          | -                   | 0.61% | 9.56%  |
| 1-3 years           | -      | 0.47% | 12.72% | 32.54% | 2.44%                                                                          | -                   | 0.35% | 48.52% |
| 3-5 years           | -0.33% | -     | 7.26%  | 2.68%  | -                                                                              | -                   | -     | 9.61%  |
| Mutual Funds & Cash | -      | -     | -      | -      | -                                                                              | 12.59%              | -     | 12.59% |
| Total               | -0.33% | 0.47% | 25.21% | 53.43% | 4.13%                                                                          | 12.59%              | 2.09% | 97.58% |