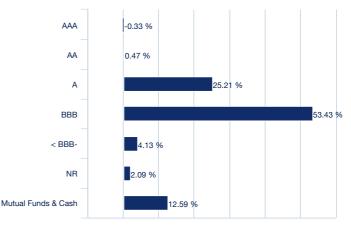

#### Portfolio breakdown - Long term rating (Source: Amundi)

-10 % 0 % 10 % 20 % 30 % 40 % 50 % 60 %

Total can be different from 100% to reflect the real portfolio exposure (includes derivatives). Stocks are selected based on the judgment of the management with respect to the internal risk monitoring policy of the management company

# Long-Term ratings / maturity matrix (Source: Amundi)

|                     | AAA    | AA    | А      | BBB    | <bbb-< th=""><th>Mutual Funds &amp; Cash</th><th>NR</th><th>Total</th></bbb-<> | Mutual Funds & Cash | NR    | Total  |
|---------------------|--------|-------|--------|--------|--------------------------------------------------------------------------------|---------------------|-------|--------|
| 0-3 months          | -      | -     | 1.40%  | 4.10%  | -                                                                              | -                   | 0.74% | 6.24%  |
| 3-6 months          | -      | -     | 0.46%  | 4.13%  | 0.17%                                                                          | -                   | 0.39% | 5.15%  |
| 6-9 months          | -      | -     | 0.85%  | 4.00%  | 1.06%                                                                          | -                   | -     | 5.91%  |
| 9-12 months         | -      | -     | 2.51%  | 5.98%  | 0.46%                                                                          | -                   | 0.61% | 9.56%  |
| 1-3 years           | -      | 0.47% | 12.72% | 32.54% | 2.44%                                                                          | -                   | 0.35% | 48.52% |
| 3-5 years           | -0.33% | -     | 7.26%  | 2.68%  | -                                                                              | -                   | -     | 9.61%  |
| Mutual Funds & Cash | -      | -     | -      | -      | -                                                                              | 12.59%              | -     | 12.59% |
| Total               | -0.33% | 0.47% | 25.21% | 53.43% | 4.13%                                                                          | 12.59%              | 2.09% | 97.58% |