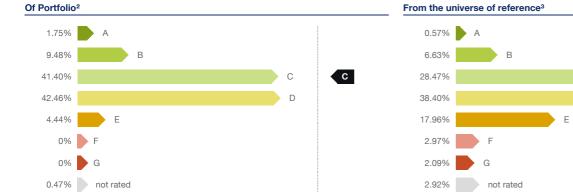

#### Portfolio breakdown - Long term rating (Source: Amundi)

-10 % 0 % 10 % 20 % 30 % 40 % 50 % 60 %

Total can be different from 100% to reflect the real portfolio exposure (includes derivatives). Stocks are selected based on the judgment of the management with respect to the internal risk monitoring policy of the management company

# Long-Term ratings / maturity matrix (Source: Amundi)

|                     | AAA    | AA    | А      | BBB    | <bbb-< th=""><th>Mutual Funds &amp; Cash</th><th>NR</th><th>Total</th></bbb-<> | Mutual Funds & Cash | NR    | Total  |
|---------------------|--------|-------|--------|--------|--------------------------------------------------------------------------------|---------------------|-------|--------|
| 0-3 months          | -      | -     | 1.40%  | 4.10%  | -                                                                              | -                   | 0.74% | 6.24%  |
| 3-6 months          | -      | -     | 0.46%  | 4.13%  | 0.17%                                                                          | -                   | 0.39% | 5.15%  |
| 6-9 months          | -      | -     | 0.85%  | 4.00%  | 1.06%                                                                          | -                   | -     | 5.91%  |
| 9-12 months         | -      | -     | 2.51%  | 5.98%  | 0.46%                                                                          | -                   | 0.61% | 9.56%  |
| 1-3 years           | -      | 0.47% | 12.72% | 32.54% | 2.44%                                                                          | -                   | 0.35% | 48.52% |
| 3-5 years           | -0.33% | -     | 7.26%  | 2.68%  | -                                                                              | -                   | -     | 9.61%  |
| Mutual Funds & Cash | -      | -     | -      | -      | -                                                                              | 12.59%              | -     | 12.59% |
| Total               | -0.33% | 0.47% | 25.21% | 53.43% | 4.13%                                                                          | 12.59%              | 2.09% | 97.58% |

Total can be different from 100% to reflect the real portfolio exposure (includes derivatives). Stocks are selected based on the judgment of the management with respect to the internal risk monitoring policy of the management company