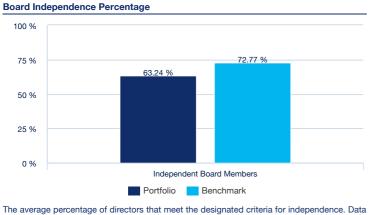

cators to assess the ESG quality of his portfolio. Four representative indicators of Environment, Social, Human Rights and Governance have been identified. The manager's minimum objective is to deliver a quality score higher than that of the index\* on at least two of the indicators.

Social<sup>2</sup>

#### Environment<sup>1</sup>

#### Carbon intensity per euro million of sales

Total carbon portfolio footprint (Portfolio/Index) : 156 / 333



This indicator measures the average emissions in metric tonnes of carbon equivalent per unit of a company's revenue (€ million of sales). This is an indicator of the carbon intensity of the value chain of the companies in the portfolio. \* first-tier suppliers only

Coverage rate (Portfolio/Benchmark) : 92.42% 94.89%

#### Governance<sup>4</sup>



provider: Refinitiv

%Rated/Rateable - Independent board members



%Rated/Rateable - Women Managers

#### Human Rights Compliance<sup>3</sup>

# Decent working conditions and freedom of association



Percentage of companies with policies that exclude forced or obligatory child labor or that guarantee freedom of association, applied universally regardless of local laws. Data provider: Refinitiv

%Rated/Rateable - Human Rights Policy 86.86% 89.71%





86.86%

89.71%

www.amundi.com

This material is solely for the attention of "professional" investors.

77.10%

76.80%

# Sources and definitions

1. Environmental indicator/Climate indicator. Carbon intensity (in metric tons of CO2 per million of revenue). This data is provided by Trucost, This corresponds to companies' annual greenhouse