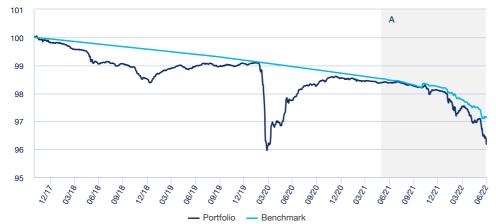

# Cumulative Returns \* (Source: Fund Admin)

Bloomberg code : AMU12RC FP

Morningstar Overall Rating © : 2 Morningstar Category © : EUR ULTRA SHORT-TERM BOND

YEAR EURO CORPORATE INDEX

80% ESTR CAPITALISE (OIS) + 20% ICE BOFA 1-3

Minimum recommended investment period : 1 year

Benchmark :

|           | YTD        | 1 month    | 3 months   | 1 year     | 3 years    | 5 years | Since      |
|-----------|------------|------------|------------|------------|------------|---------|------------|
| Since     | 31/12/2021 | 31/05/2022 | 31/03/2022 | 30/06/2021 | 28/06/2019 | -       | 30/10/2017 |
| Portfolio | -1.96%     | -0.90%     | -1.38%     | -2.23%     | -2.80%     | -       | -3.82%     |
| Benchmark | -1.10%     | -0.32%     | -0.62%     | -1.36%     | -2.25%     | -       | -2.85%     |
| Spread    | -0.86%     | -0.58%     | -0.76%     | -0.87%     | -0.54%     | -       | -0.97%     |

#### Performance analytics (Source: Fund Admin)

|                  | Inception to date |
|------------------|-------------------|
| Best month       | 04/2020           |
| Highest return   | 0.82%             |
| Worst month      | 03/2020           |
| Lowest return    | -2.64%            |
| Maximum drawdown | -4.10%            |