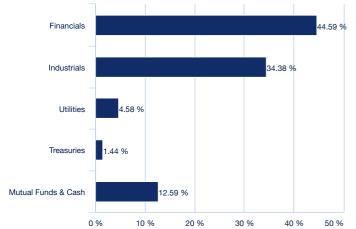

### Sector breakdown (Source: Amundi)

The total may be different by up to 100% to reflect the portfolio's real exposure (consideration of derivative instruments)