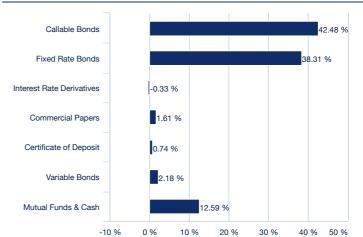

# Breakdown by instrument type (Source: Amundi)

The total may be different by up to 100% to reflect the portfolio's real exposure (consideration of derivative instruments)