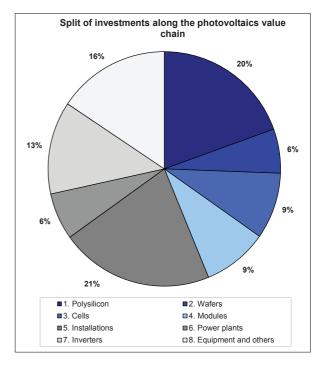

Active Solar portfolio as of 30 April 2018.

The portfolio is focused on the best companies through the whole value chain of the solar sector.