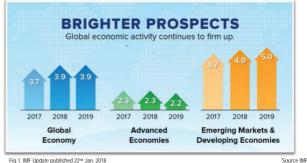

Fig 1. IMF Update published 22<sup>nd</sup> Jan. 2018

The manufacturing ISM eased slightly in March, down from February, but maintained levels consistent with robust activity in the factory sector and this along with the Fed's "gradual" approach to rate hikes if it continues should help support markets. However, in the US, the ISM prices-paid index rose from 74.2 in February to 78.1 in March, its highest reading since April 2011, raising fears about building inflation pressures. The Fed's preferred measure of inflation climbed 1.8% from February 2017, very close to their 2% target.