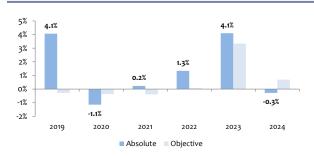

# **Calendar Year Performance**

## Performance (net of fees)

29/02/2024

| EUR R             | Net Return | Objective | Excess Return |
|-------------------|------------|-----------|---------------|
| 1 month           | -0.08%     | 0.32%     | -0.40%        |
| 3 months          | 0.17%      | 1.00%     | -0.83%        |
| 6 months          | 1.23%      | 2.00%     | -0.75%        |
| YTD               | -0.28%     | 0.68%     | -0.95%        |
| 1 year            | 2.67%      | 3.67%     | -0.97%        |
| 3 years (annual.) | 1.56%      | 1.24%     | 0.32%         |
| 5 years (annual.) | 1.51%      | 0.61%     | 0.89%         |
| ITD (Annual)      | 1.61%      | 0.59%     | 1.02%         |