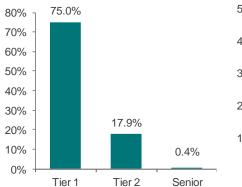

rket counterparties or reasonable prices difficult.

**Use of derivative financial instruments:** Equally, the use of derivatives may increase or decrease the volatility of the Fund by increasing or decreasing its exposure, respectively. In the event of adverse market developments, the net asset value may fall.

For more information on risks, please refer to the prospectus of the Funds.



ISIN Code share JU :

FR0013303484

Banks 67.4%

# PORTFOLIO ANALYSIS AS AT 08/31/2020

**GROUPAMA AXIOM LEGACY 21 JU** 

### ASSET BREAKDOWN BY TYPE OF SUBORDINATION (in % of net assets )

Bonds only

#### ASSET BREAKDOWN BY EXTERNAL RATING (in % of net assets)

Bonds only

\* NR - Non-rated securities All securities have an IG issuer group rating ASSET BREAKDOWN BY TYPE OF ISSUER (in % of net assets)





ASSET BREAKDOWN

**BY GEOGRAPHY** 





## HISTORICAL MODIFICATIONS OF THE BENCHMARK (5 YEARS)

None

Groupama Asset Management revises all the external data received.

Groupand Asset Management ryothes an une externation user received. The information contained in this document is provided purely for information purposes. Please consult the sales teams at Groupama Asset Management and its subsidiaries for a personalised recommendation. Any unauthorised use or distribution of this document, either in whole or in part, by any means whatsoever, is prohibited. Groupama Asset Management and its subsidiaries cannot be held responsible in the event of a alteration, deletion or falsification of the information contained in this publication is based on sources which we consider to be reliable.