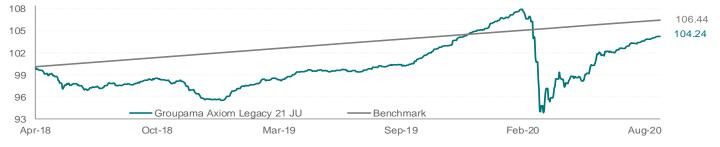

## Returns 5 years (rebased at 100)

### **RETURNS EVOLUTION<sup>\*</sup>**

GROUPAMA AXIOM LEGACY 21 JU

Benchmark

### Annual returns % (5 years)

|            | ,      |       |
|------------|--------|-------|
| Year       | 2018*  | 2019  |
| Fund       | -4.35% | 9.94% |
| Benchmark  | 1.98%  | 2.63% |
| Difference | -6.33% | 7.31% |

#### Cumulative returns in %

| Period     | 1 month    | 3 months   | YTD        | 1 year     | 3у | 5 y |  |
|------------|------------|------------|------------|------------|----|-----|--|
|            | 31/07/2020 | 31/05/2020 | 31/12/2019 | 31/08/2019 | -  | -   |  |
| Fund       | 0.82%      | 3.96%      | -0.86%     | 3.88%      |    |     |  |
| Benchmark  | 0.20%      | 0.62%      | 1.70%      | 2.56%      |    |     |  |
| Difference | 0.62%      | 3.34%      | -2.56%     | 1.32%      |    |     |  |