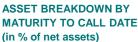

Additions were limited to bonds with short-term calls or maturities, which represent 18% of the portfolio, in addition to the 5% cash.