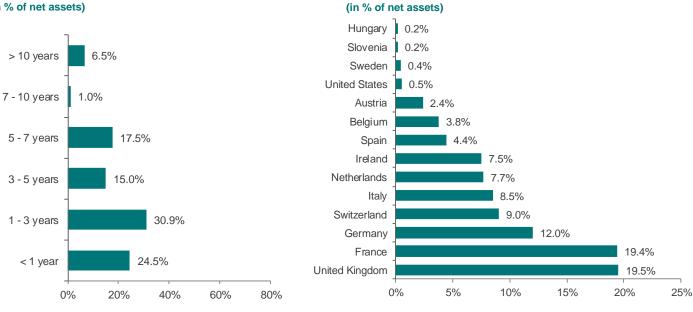

ifficult.

**Use of derivative financial instruments:** Equally, the use of derivatives may increase or decrease the volatility of the Fund by increasing or decreasing its exposure, respectively. In the event of adverse market developments, the net asset value may fall.

For more information on risks, please refer to the prospectus of the Funds.



ISIN Code share JU :

FR0013303484

Banks 67.4%

# PORTFOLIO ANALYSIS AS AT 08/31/2020

**GROUPAMA AXIOM LEGACY 21 JU** 

### ASSET BREAKDOWN BY TYPE OF SUBORDINATION (in % of net assets )

Bonds only

#### ASSET BREAKDOWN BY EXTERNAL RATING (in % of net assets)

Bonds only

\* NR - Non-rated securities All securities have an IG issuer group rating ASSET BREAKDOWN BY TYPE OF ISSUER (in % of net assets)





ASSET BREAKDOWN

**BY GEOGRAPHY** 





## HISTORICAL MODIFICATIONS OF THE BENCHMARK (5 YEARS)

None

Groupama Asset Management revises all the external data received.

Groupand Asset Management ryothes an une externation user received. The information contained in this document is provided purely for information purposes. Please consult the sales teams at Groupama Asset Management and its subsidiaries for a personalised recommendation. Any unauthorised use or distribution of this document, either in whole or in part, by any means whatsoever, is prohibited. Groupama Asset Management and its subsidiaries cannot be held responsible in the event of a alteration, deletion or falsification of the information contained in this publication is based on sources which we consider to be reliable. However, we cannot guarantee that it will