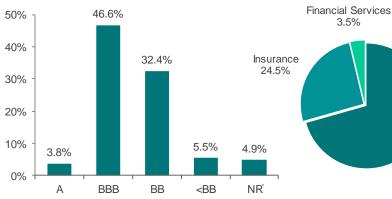

#### ASSET BREAKDOWN BY EXTERNAL RATING (in % of net assets)

Bonds only

\* NR - Non-rated securities All securities have an IG issuer group rating ASSET BREAKDOWN BY TYPE OF ISSUER (in % of net assets)

ASSET BREAKDOWN