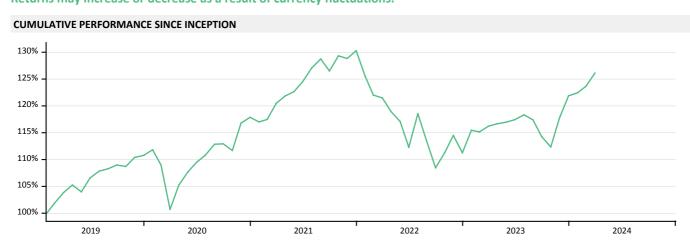

|      | Insurance                          | 1.1  |
|                        |      | Non-Financials                     | 0.4  |
|                        |      | Financial Services                 | 0.3  |

(1) Sub fund of DPAM L since 07/12/2018, originated from the transfer of the total assets and liabilities of DP Global Strategy Conservative Balanced Sustainable which had a similar investment policy to that of the sub-fund; for the period prior to 07/12/2018, the returns of DP Global Strategy Conservative Balanced Sustainable are shown.



# DPAM L BALANCED CONSERVATIVE SUSTAINABLE - F

## Institutional Factsheet | 31 March 2024

Reference Currency EUR

Past performance does not predict future returns.
Returns may increase or decrease as a result of currency fluctuations.



| PERFORMANCES (%)    |      |
|---------------------|------|
| 1 month             | 2.00 |
| YTD                 | 3.49 |
| 1 year              | 8.52 |
| 3 years annualised  | 1.54 |
| 5 years annualised  | 3.96 |
| 10 years annualised | -    |

| STATISTICS (5 YEARS) |   |        |
|----------------------|---|--------|
| Volatility           | % | 8.54   |
| Sharpe Ratio         |   | 0.40   |
| Downside Deviation   | % | 5.94   |
| Sortino Ratio        |   | 0.57   |
| Positive Months      | % | 65.00  |
| Maximum Drawdown     | % | -16.75 |

Risk-Free Rate **0.54%** 

| MONTHLY RETURNS IN % |       |       |       |       |       |       |      |       |       |       |       |       |        |
|----------------------|-------|-------|-------|-------|-------|-------|------|-------|-