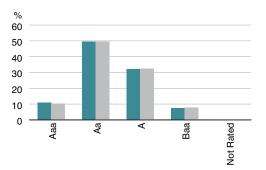

| Credit Rating Exposure<br>Allocation | Fund<br>(%) | Benchmark<br>(%) |
|--------------------------------------|-------------|------------------|
| Aaa                                  | 11.07       | 10.32            |
| Aa                                   | 49.45       | 49.61            |
| A                                    | 32.02       | 32.38            |
| Baa                                  | 7.46        | 7.69             |
| Not Rated                            | 0.00        | -                |
| Total                                | 100.00      | 100.00           |