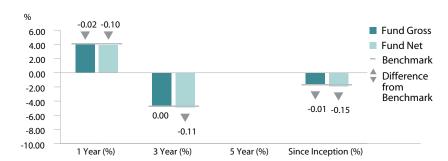

#### **Performance**

| Annualised          | Benchmark | Fund Gross | Difference | Fund Net | Difference |
|---------------------|-----------|------------|------------|----------|------------|
| 1 Year (%)          | 4.00      | 3.98       | -0.02      | 3.90     | -0.10      |
| 3 Year (%)          | -4.82     | -4.82      | 0.00       | -4.93    | -0.11      |
| 5 Year (%)          | -         | -          | -          | -        | -          |
| Since Inception (%) | -1.76     | -1.77      | -0.01      | -1.92    | -0.15      |
| Cumulative          |           |            |            |          |            |
| 1 Month (%)         | 3.19      | 3.19       | 0.00       | 3.18     | 0.00       |
| 3 Month (%)         | 6.42      | 6.40       | -0.02      | 6.43     | 0.01       |
| 1 Year (%)          | 4.00      | 3.98       | -0.02      | 3.90     | -0.10      |
| 3 Year (%)          | -13.75    | -13.76     | 0.00       | -14.06   | -0.31      |
| 5 Year (%)          | -         | -          | -          | -        | -          |
| Since Inception (%) | -7.40     | -7.45      | -0.05      | -8.02    | -0.62      |
| Calendar            |           |            |            |          |            |
| 2023 (year to date) | 4.00      | 3.98       | -0.02      | 3.90     | -0.10      |
| 2022                | -12.27    | -12.27     | 0.01       | -12.36   | -0.09      |
| 2021                | -5.47     | -5.45      | 0.01       | -5.62    | -0.15      |
| 2020                | 7.88      | 7.86       | -0.02      | 7.64     | -0.24      |
| 2019                | -0.47     | -0.51      | -0.03      | -0.57    | -0.10      |