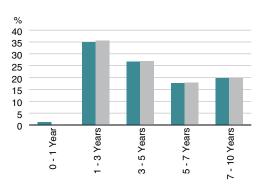

SSGA Switzerland

+41 (0) 44 245 7099

SSGA United Kingdom

+44 (0) 20 3395 2333

| Maturity Allocation | Fund<br>(%) | Benchmark<br>(%) |
|---------------------|-------------|------------------|
| 0 - 1 Year          | 1.13        | -                |
| 1 - 3 Years         | 34.82       | 35.62            |
| 3 - 5 Years         | 26.64       | 26.80            |
| 5 - 7 Years         | 17.63       | 17.82            |
| 7 - 10 Years        | 19.77       | 19.77            |