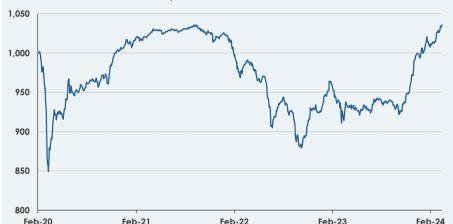

#### **GROWTH OF HYPOTHETICAL 1,000**

Performances are displayed in the reference currency of the unit class, and is calculated on the basis of the Net Asset Value (NAV). The NAV is net of all fees, excluding only the commissions and costs incurred on the issue and redemption of units, or any taxes that may be levied. Past performance is not an indicator of current or future results.

#### HISTORICAL PERFORMANCE

|      |       | _     |        |       |       |
|------|-------|-------|--------|-------|-------|
| 2019 | 2020  | 2021  | 2022   | 2023  | YTD   |
|      | 0.77% | 1.57% | -9.48% | 7.82% | 3.70% |

The figures shown relate to past performance. Past performance is not a reliable indicator of current or future results and should not be the sole factor of consideration when selecting a product or strategy.