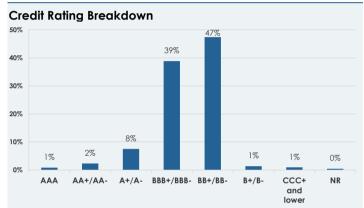

| FIXED INCOME METRICS              |       |
|-----------------------------------|-------|
| Portfolio Yield To Maturity (EUR) | 5.80% |
| Portfolio Duration                | 5.12  |
| Average Credit Rating             | BBB-  |