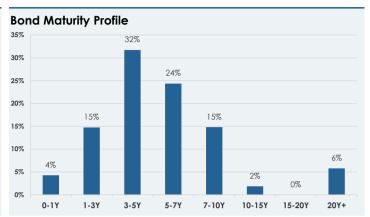

| FIXED INCOME METRICS              |       |
|-----------------------------------|-------|
| Portfolio Yield To Maturity (EUR) | 5.80% |
| Portfolio Duration                | 5.12  |
| Average Credit Rating             | BBB-  |