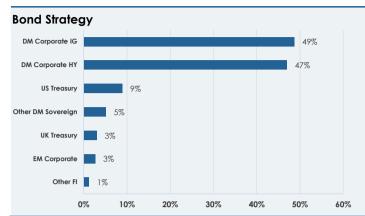

#### **FUND OVERVIEW**

The Fund aims to achieve income yield and capital appreciation by investing mainly in corporate hybrids and perpetual financial instruments issued by companies without any geographic restriction. The Fund seeks to maintain an overall ESG portfolio rating of at least BBB, according to MSCI ESG criteria adopting an investment approach which prioritizes crossover and investment-grade issues. Derivatives, ETF and other UCIs may be used for tactical asset allocation and hedging purposes. The Fund's base currency is Share Class Currency EUR. The currency exposure is normally hedged.