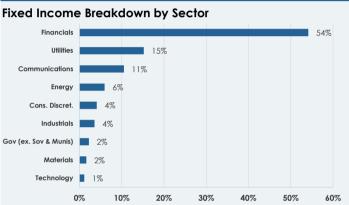

The source of sectoral classification used in Breakdown by Sector chart is the Bloomberg Industry Classification Systems (BICS)

The label "Derivatives (non govbonds)" includes all the derivatives other than those with government bonds as underlying and those used for currency hedging purposes.