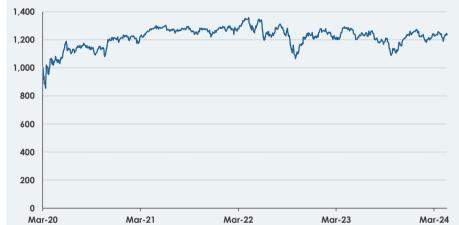

#### **GROWTH OF HYPOTHETICAL 1,000**

Performances are displayed in the reference currency of the unit class, and is calculated on the basis of the Net Asset Value (NAV). The NAV is net of all fees, excluding only the commissions and costs incurred on the issue and redemption of units, or any taxes that may be levied. Past performance is not an indicator of current or future results.

#### HISTORICAL PERFORMANCE

| 2019 | 2020   | 2021  | 2022   | 2023  | YTD    |  |  |  |
|------|--------|-------|--------|-------|--------|--|--|--|
|      | 21.62% | 5.51% | -5.19% | 3.33% | -1.79% |  |  |  |

The figures shown relate to past performance. Past performance is not a reliable indicator of current or future results and should not be the sole factor of consideration when selecting a product or strategy.

#### **ROLLING PERIOD PERFORMANCE**

| 1M     | 3M    | 6M    | 1Y     | 3Y     | 5Y |
|--------|-------|-------|--------|--------|----|
| -1.84% | 0.11% | 8.58% | -3.97% | -3.64% |    |

Share Class performance is calculated on the Net Asset Value (NAV) basis, with income reinvested, net of fees.