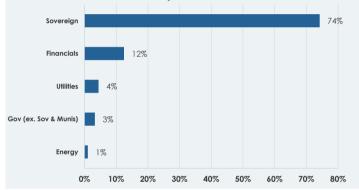

|    |

| FEES AND CHARGES     |       |
|----------------------|-------|
| Max Entry Fees       | 0%    |
| Management Fees      | 1.20% |
| Max Exit Fees        | 2.50% |
| Performance Fees     | No    |
|                      |       |
| FIXED INCOME METRICS |       |

| Portfolio Yield To Maturity (EUR) | 3.88% |
|-----------------------------------|-------|
| Portfolio Duration                | 6.17  |
| Average Credit Rating             | А     |

#### **SYNTHETIC RISK & REWARD INDICATOR**

Synthetic risk and reward indicator based on the volatility of the share class of the previous 5 years.



## AZ BOND INFLATION LINKED



LU2168560667

### SHARE CLASS: BAZ FUND (DIS)

Unless otherwise stated, all data as of the end of April 2024



#### Fixed Income Breakdown by Sector



#### **Bond Maturity Profile** 35% 29% 30% 25% 19% 20% 17% 15% 11% 11% 10% 5% 3% 5% 0% 0% 0-1) 1-3Y 3-5) 5-7Y 7-10Y 15-20Y 20Y+ 10-15Y



#### **AVAILABLE SHARE CLASSES**

| Class | Curr                                          | Share                                                                     | Max Entry Fees                                                                                                                                            | Ongoing Charges                                                                                                                                                                        | Max Exit Fees