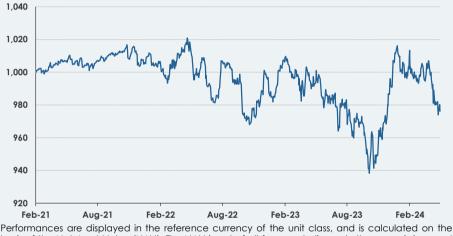

#### GROWTH OF HYPOTHETICAL 1,000

basis of the Net Asset Value (NAV). The NAV is net of all fees, excluding only the commissions and costs incurred on the issue and redemption of units, or any taxes that may be levied. Past performance is not an indicator of current or future results.

The figures shown relate to past performance. Past performance is not a reliable indicator of current or future results and should not be the sole factor of consideration when selecting a product or strategy.