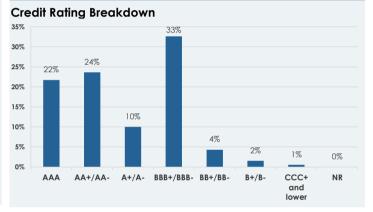

| Portfolio Yield To Maturity (EUR) | 3.88% |
|-----------------------------------|-------|
| Portfolio Duration                | 6.17  |
| Average Credit Rating             | А     |