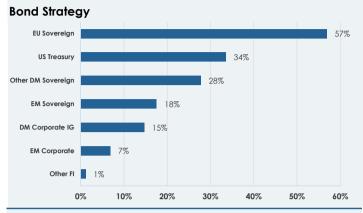

|--------------------|----|
|                    |    |

| FEES AND CHARGES     |       |
|----------------------|-------|
| Max Entry Fees       | 0%    |
| Management Fees      | 1.20% |
| Max Exit Fees        | 2.50% |
| Performance Fees     | No    |
|                      |       |
| FIXED INCOME METRICS |       |

| Portfolio Yield To Maturity (EUR) | 3.88% |
|-----------------------------------|-------|
| Portfolio Duration                | 6.17  |
| Average Credit Rating             | А     |

#### **SYNTHETIC RISK & REWARD INDICATOR**

Synthetic risk and reward indicator based on the volatility of the share class of the previous 5 years.



## AZ BOND INFLATION LINKED



LU2168560667

### SHARE CLASS: BAZ FUND (DIS)

Unless otherwise stated, all data as of the end of April 2024



#### Fixed Income Breakdown by Sector



#### **Bond Maturity Profile** 35% 29% 30% 25% 19% 20% 17% 15% 11% 11% 10% 5% 3% 5% 0% 0% 0-1) 1-3Y 3-5) 5-7Y 7-10Y 15-20Y 20Y+ 10-15Y



#### **AVAILABLE SHARE CLASSES**

| Class | Curr                                          | Share                                                                     | Max Entry Fees                                                                                                                                            | Ongoing Charges                                                                                                                                                                        | Max Exit Fees