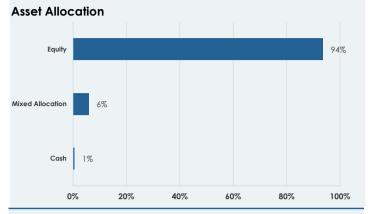

CLI CHANGE-I ACC    | 6.2%  |
| ALLIANZ-CLIMATE TRANS-IT     | 5.9%  |
| WELL CLIMATE STRATEGY-S      | 5.5%  |
| PICTET ENVIRONM MEGATRD-IEUR | 4.0%  |
|                              |       |

#### **ESG OVERVIEW**

**Overall ESG Rating** 

| FEES AND CHARGES |       |
|------------------|-------|
| Max Entry Fees   | 0%    |
| Management Fees  | 1.80% |
| Max Exit Fees    | 2.50% |
| Performance Fees | No    |

#### **SYNTHETIC RISK & REWARD INDICATOR**

Synthetic risk and reward indicator based on the volatility of the share class of the previous 5 vears.

Δ 5 6 For more details, please refer to the Key Investor Information Document (KID).

# **AZ EQUITY ENVIRONMENTAL FOF**



LU2240827035

### SHARE CLASS: BAZ FUND (ACC)

Unless otherwise stated, all data as of the end of March 2024





#### Equity Style Box (% Weight)



#### **AVAILABLE SHARE CLASSES**

| ISIN     | Class                                        | Curr                                                                                                                                                                                                         | Share                                                    | Max Entry Fees                                                                                                            | Ongoing Charges