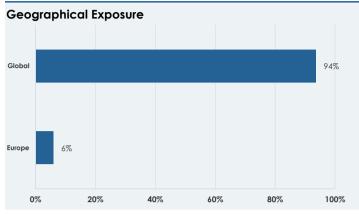

I CHANGE-I ACC    | 6.2%  |
| ALLIANZ-CLIMATE TRANS-IT     | 5.9%  |
| WELL CLIMATE STRATEGY-S      | 5.5%  |
| PICTET ENVIRONM MEGATRD-IEUR | 4.0%  |
|                              |       |

#### **ESG OVERVIEW**

**Overall ESG Rating** 

| FEES AND CHARGES |       |
|------------------|-------|
| Max Entry Fees   | 0%    |
| Management Fees  | 1.80% |
| Max Exit Fees    | 2.50% |
| Performance Fees | No    |

#### **SYNTHETIC RISK & REWARD INDICATOR**

Synthetic risk and reward indicator based on the volatility of the share class of the previous 5 vears.

Δ 5 6 For more details, please refer to the Key Investor Information Document (KID).

# **AZ EQUITY ENVIRONMENTAL FOF**



LU2240827035

### SHARE CLASS: BAZ FUND (ACC)

Unless otherwise stated, all data as of the end of March 2024





#### Equity Style Box (% Weight)



#### **AVAILABLE SHARE CLASSES**

| ISIN     | Class                                        | Curr                                                                                                                                                                                                         | Share                                                    | Max Entry Fees                                                                                                            | Ongoing Charges