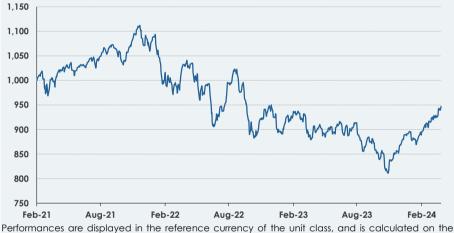

#### **GROWTH OF HYPOTHETICAL 1,000**

basis of the Net Asset Value (NAV). The NAV is net of all fees, excluding only the commissions and costs incurred on the issue and redemption of units, or any taxes that may be levied. Past performance is not an indicator of current or future results.

Share Class performance is calculated on the Net Asset Value (NAV) basis, with income reinvested. net of fees