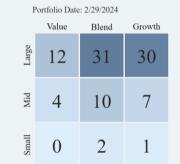

Z-CLIMATE TRANS-IT     | 5.9%  |
| WELL CLIMATE STRATEGY-S      | 5.5%  |
| PICTET ENVIRONM MEGATRD-IEUR | 4.0%  |
|                              |       |

#### **ESG OVERVIEW**

**Overall ESG Rating** 

| FEES AND CHARGES |       |
|------------------|-------|
| Max Entry Fees   | 0%    |
| Management Fees  | 1.80% |
| Max Exit Fees    | 2.50% |
| Performance Fees | No    |

#### **SYNTHETIC RISK & REWARD INDICATOR**

Synthetic risk and reward indicator based on the volatility of the share class of the previous 5 vears.

Δ 5 6 For more details, please refer to the Key Investor Information Document (KID).

# **AZ EQUITY ENVIRONMENTAL FOF**



LU2240827035

### SHARE CLASS: BAZ FUND (ACC)

Unless otherwise stated, all data as of the end of March 2024





#### Equity Style Box (% Weight)



#### **AVAILABLE SHARE CLASSES**

| ISIN     | Class                                        | Curr                                                                                                                                                                                                         | Share                                                    | Max Entry Fees                                                                                                            | Ongoing Charges