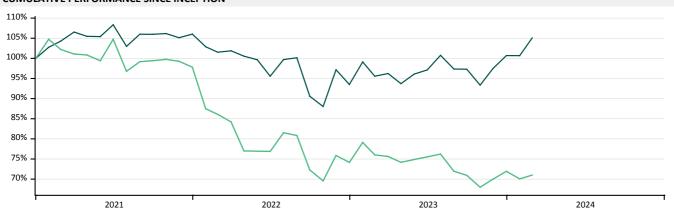

# Institutional Factsheet | 29 February 2024

Reference Currency EUR | Since Inception (15.12.2020)

## CUMULATIVE PERFORMANCE SINCE INCEPTION

### **PERFORMANCES (%)**

|                     | Fund   | Benchmark |
|---------------------|--------|-----------|
| 1 month             | 1.36   | 4.36      |
| YTD                 | -1.30  | 4.35      |
| 1 year              | -6.61  | 9.95      |
| 3 years annualised  | -11.44 | 0.25      |
| 5 years annualised  | -      | -         |
| 10 years annualised | -      | -         |

Fund

Benchmark: MSCI AC Asia Pacific Net Return