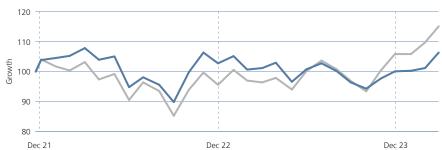

### CUMULATIVE PERFORMANCE Past performance does not predict future returns.

■ USD I Accumulating Class — Benchmark (USD)

This chart shows how an investment of USD 100 in the fund on its inception date would have performed and compares it against how a hypothetical investment of USD 100 in the Benchmark(s) would have performed.

| PERFORMANCE (%) <sup>1</sup> | 1m²  | 3m²            | Y    | ΓD <sup>2</sup> | 1y²   | 3y <sup>3</sup> | 5     | y³    | 10y³  | SI <sup>3,4</sup> |
|------------------------------|------|----------------|------|-----------------|-------|-----------------|-------|-------|-------|-------------------|
| USD I Accumulating Class     | 5.14 | 6.29           | 6    | .29             | 5.14  | -               |       | -     | -     | 2.76              |
| Benchmark (USD)              | 4.94 | 8.80           | 8    | .80             | 19.43 | -               |       | -     | -     | 6.40              |
| 12 MONTH PERIODS (%)         |      | Mar15<br>Mar16 |      |                 |       |                 |       |       |       |                   |
| USD I Accumulating Class     | -    | -              | -    | -               | -     | -               | -     | -     | -6.21 | 5.14              |
| Benchmark (USD)              | -    | -              | -    | -               | -     | -               | -     | -     | -6.55 | 19.43             |
| CALENDAR (%)                 | 2015 | 2016           | 2017 | 2018            | 2019  | 2020            | 20215 | 2022  | 2023  | 2024 <sup>6</sup> |
| USD I Accumulating Class     | -    | -              | -    | -               | -     | -               | 3.90  | -1.06 | -2.63 | 6.29              |
| Benchmark (USD)              | -    | -              | -    | -               | -     | -               | 4.13  | -8.15 | 10.68 | 8.80              |