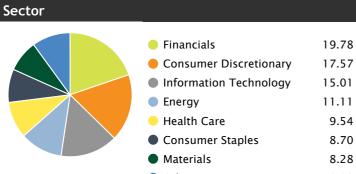

#### **FACT SHEET**

JYSKE INVEST INTERNATIONAL INDIAN EQUITIES CL

| Top 10 holdings               | 10.00 |                        |      |
|-------------------------------|-------|------------------------|------|
| Reliance Industries           | India | Energy                 | 7.05 |
| Infosys                       | India | Information Technology | 5.93 |
| Housing Development Finance   | India | Financials             | 4.50 |
| Sun Pharmaceutical Industries | India | Health Care            | 4.49 |
| Tata Motors A                 | India | Consumer Discretionary | 3.95 |
| Mahindra & Mahindra           | India | Consumer Discretionary | 3.52 |
| Maruti Suzuki                 | India | Consumer Discretionary | 3.51 |
| HCL Technologies              | India | Information Technology | 3.21 |
| Tata Consultancy Services     | India | Information Technology | 3.16 |
| Indiabulls Housing Finance    | India | Financials             | 2.80 |