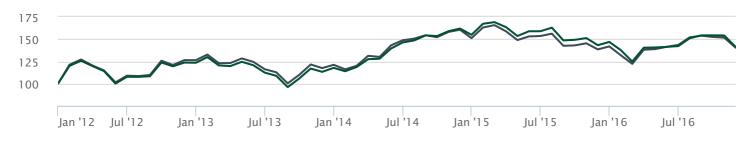

### Total return on 100 investment

- Jyske Invest Indian Equities CL
- Benchmark

Risk indicator

| Return (%)*        |       |       |       |       |        |
|--------------------|-------|-------|-------|-------|--------|
| Accumulated return | YTD   | 1 yr  | 3 yrs | 5 yrs | 10 yrs |
| Fund               | -3.79 | -1.31 | 24.80 | 32.92 | 31.74  |
| Benchmark          | -0.99 | 1.42  | 19.54 | 31.73 | 41.13  |
| Annual return      | 2015  | 2014  | 2013  | 2012  | 2011   |
| Fund               | -5.15 | 31.54 | -4.63 | 23.40 | -38.57 |
| Benchmark          | -6.15 | 24.76 | -4.14 | 26.31 | -37.01 |